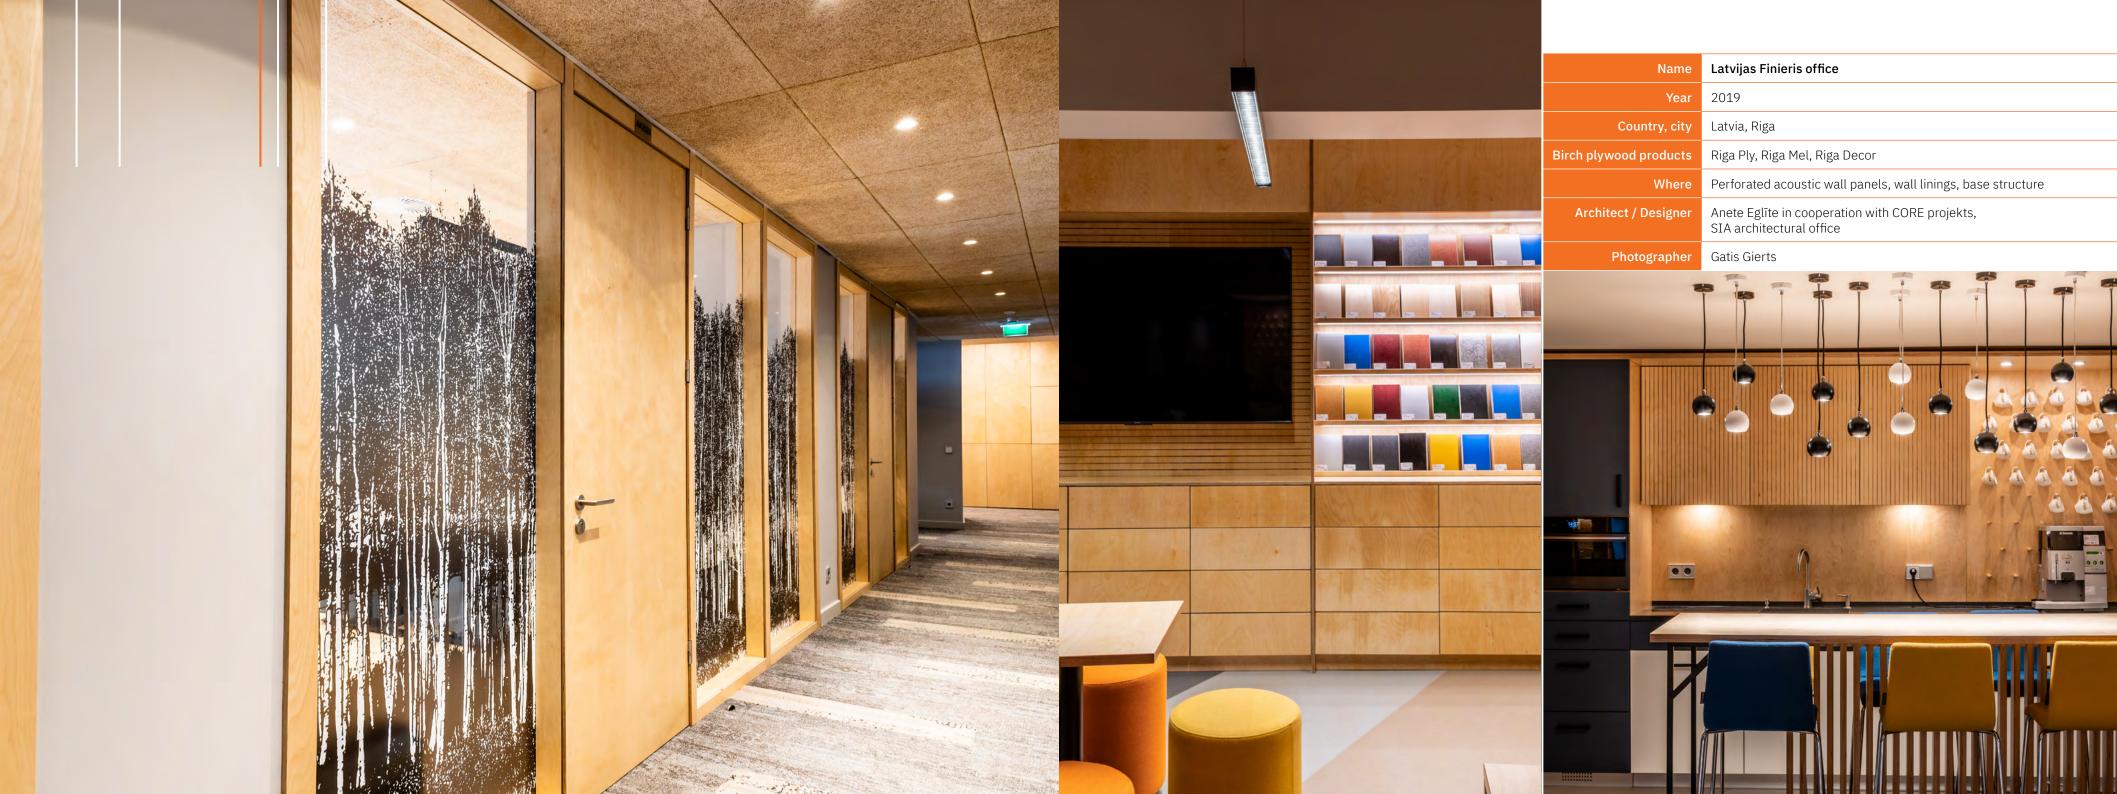

At Riga Wood, we believe that plywood is more than just a building material; it's a canvas for creativity. Birch plywood offers exceptional strength, durability, and a warm, natural aesthetic. From wall linings to furniture and beyond, birch plywood can be used to transform any space. With its versatile properties and customisable finishes, birch plywood is the perfect choice for architects and designers seeking both function and beauty.



































## Curious about what we can do for you? Don't hesitate to get in touch. We're just a message away.



## Contact details

www.rigawood.com info@rigawood.com