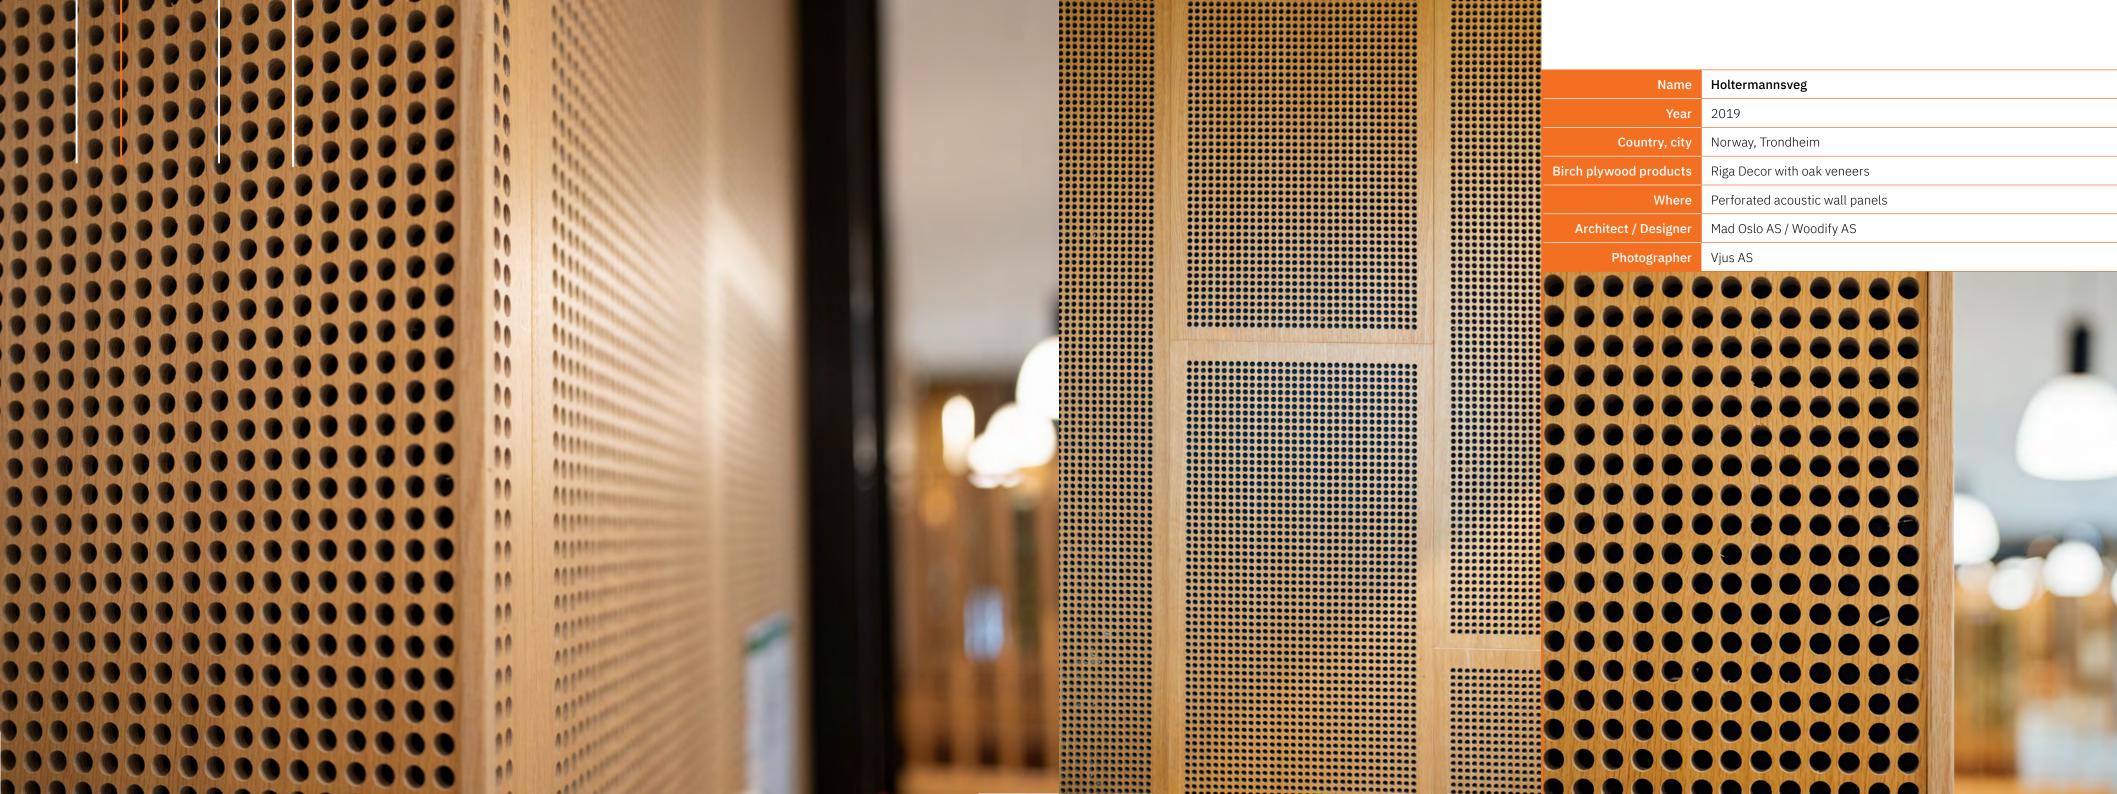

At Riga Wood, we believe that plywood is more than just a building material; it's a canvas for creativity. Birch plywood offers exceptional strength, durability, and a warm, natural aesthetic. From wall linings to furniture and beyond, birch plywood can be used to transform any space. With its versatile properties and customisable finishes, birch plywood is the perfect choice for architects and designers seeking both function and beauty.