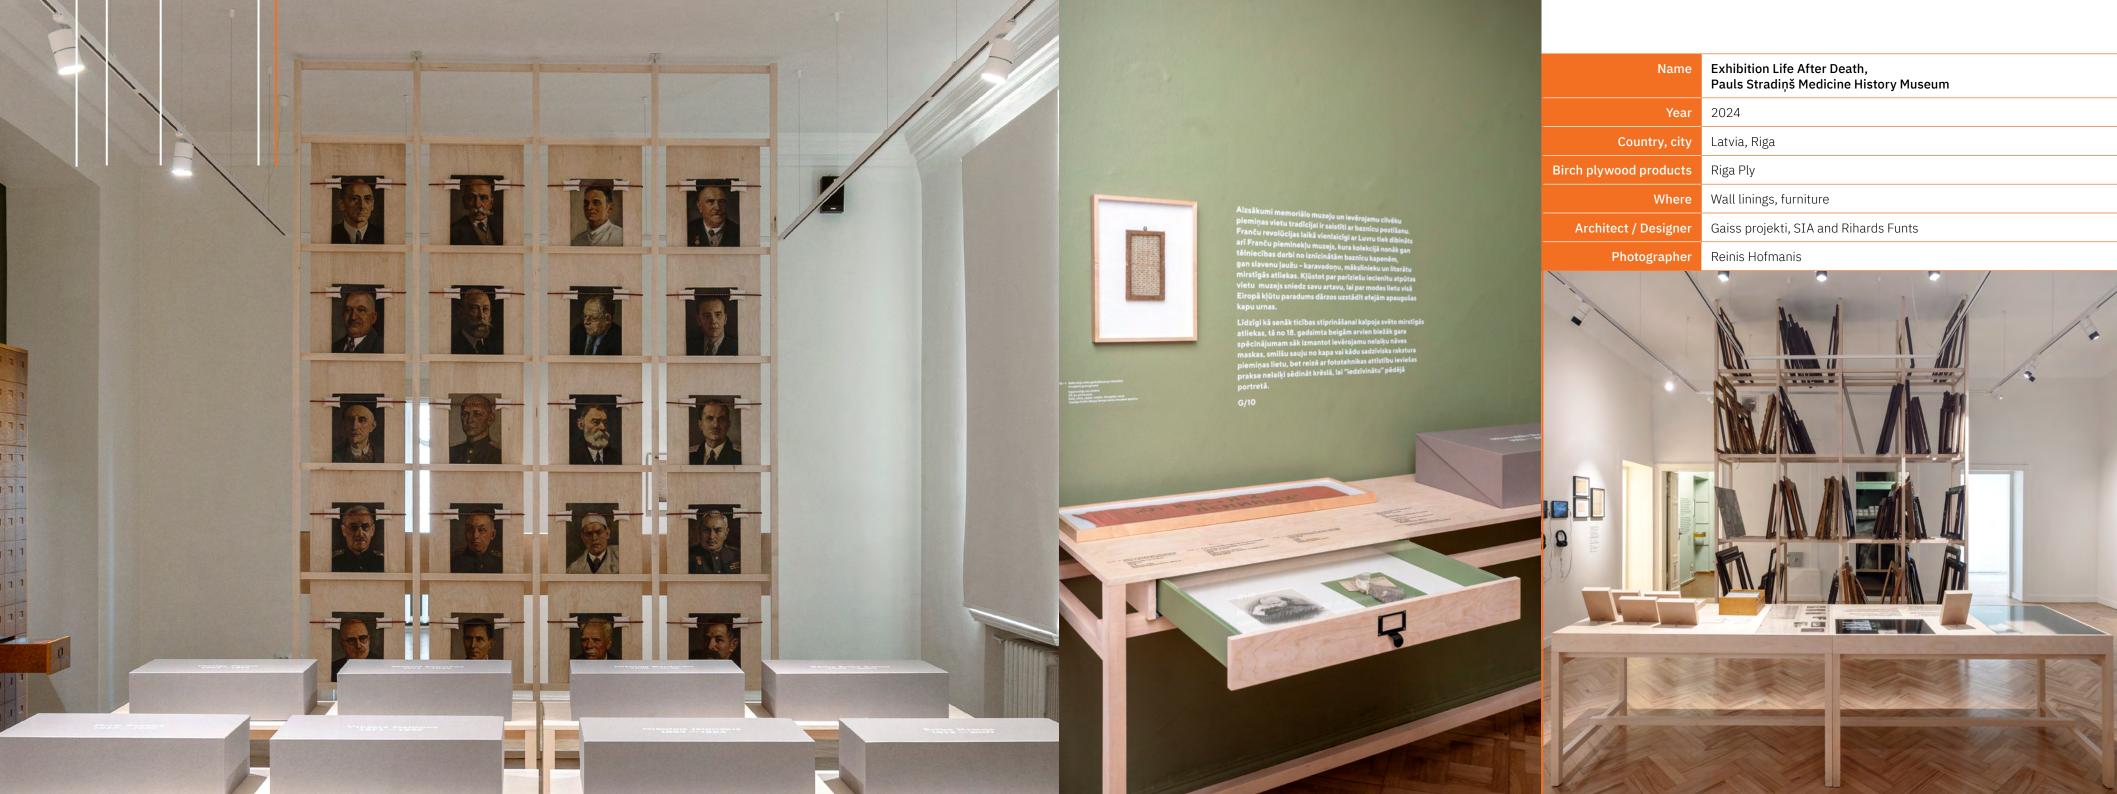

At Riga Wood, we believe that plywood is more than just a building material; it's a canvas for creativity. Birch plywood offers exceptional strength, durability, and a warm, natural aesthetic. From wall linings to furniture and beyond, birch plywood can be used to transform any space. With its versatile properties and customisable finishes, birch plywood is the perfect choice for architects and designers seeking both function and beauty.



































## Curious about what we can do for you? Don't hesitate to get in touch. We're just a message away.



## Contact details

www.rigawood.com info@rigawood.com