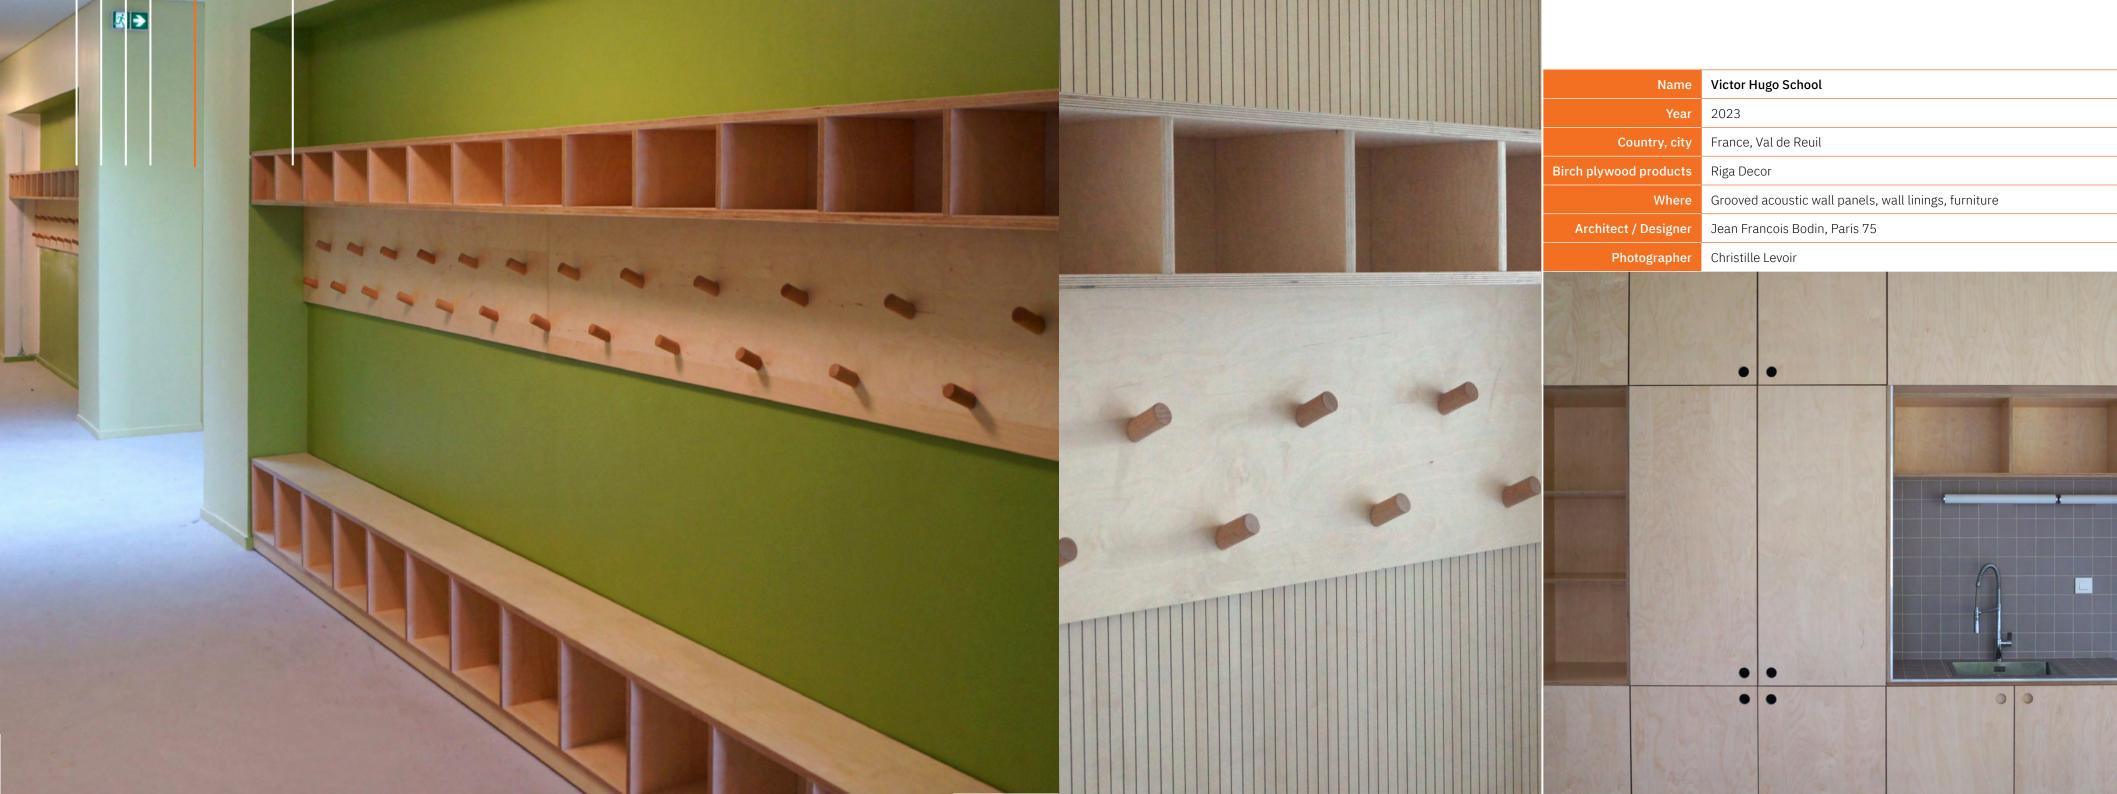

At Riga Wood, we believe that plywood is more than just a building material; it's a canvas for creativity. Birch plywood offers exceptional strength, durability, and a warm, natural aesthetic. From wall linings to furniture and beyond, birch plywood can be used to transform any space. With its versatile properties and customisable finishes, birch plywood is the perfect choice for architects and designers seeking both function and beauty.