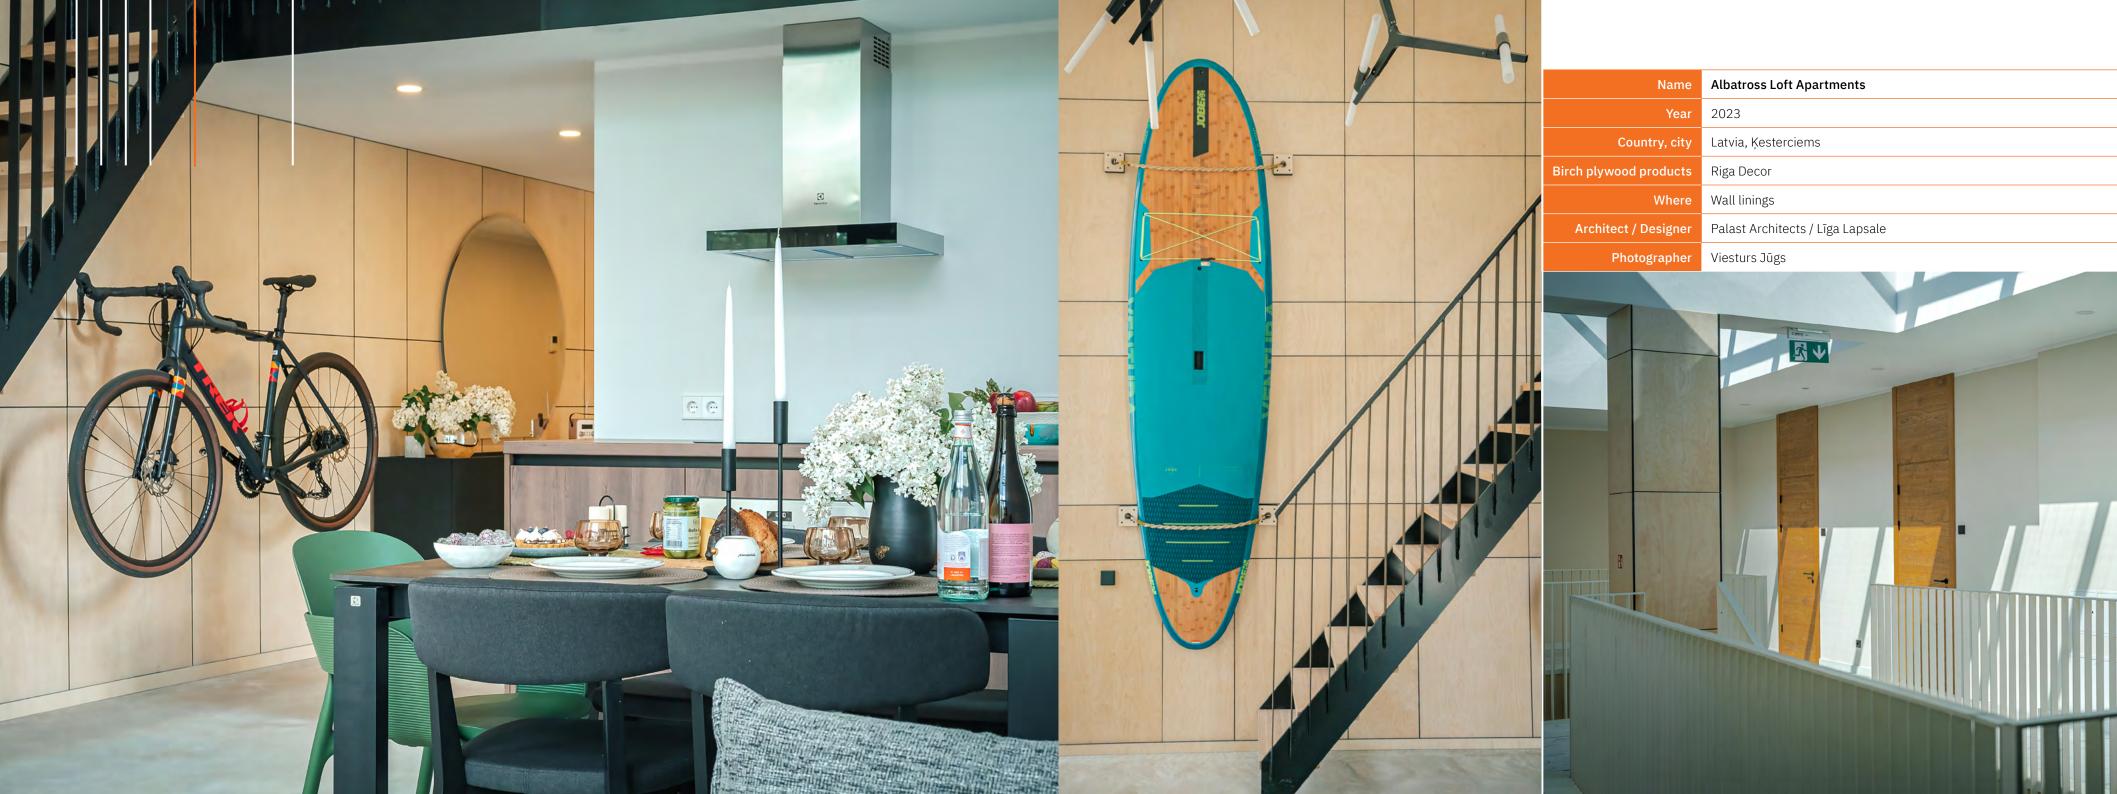

At Riga Wood, we believe that plywood is more than just a building material; it's a canvas for creativity. Birch plywood offers exceptional strength, durability, and a warm, natural aesthetic. From wall linings to furniture and beyond, birch plywood can be used to transform any space. With its versatile properties and customisable finishes, birch plywood is the perfect choice for architects and designers seeking both function and beauty.