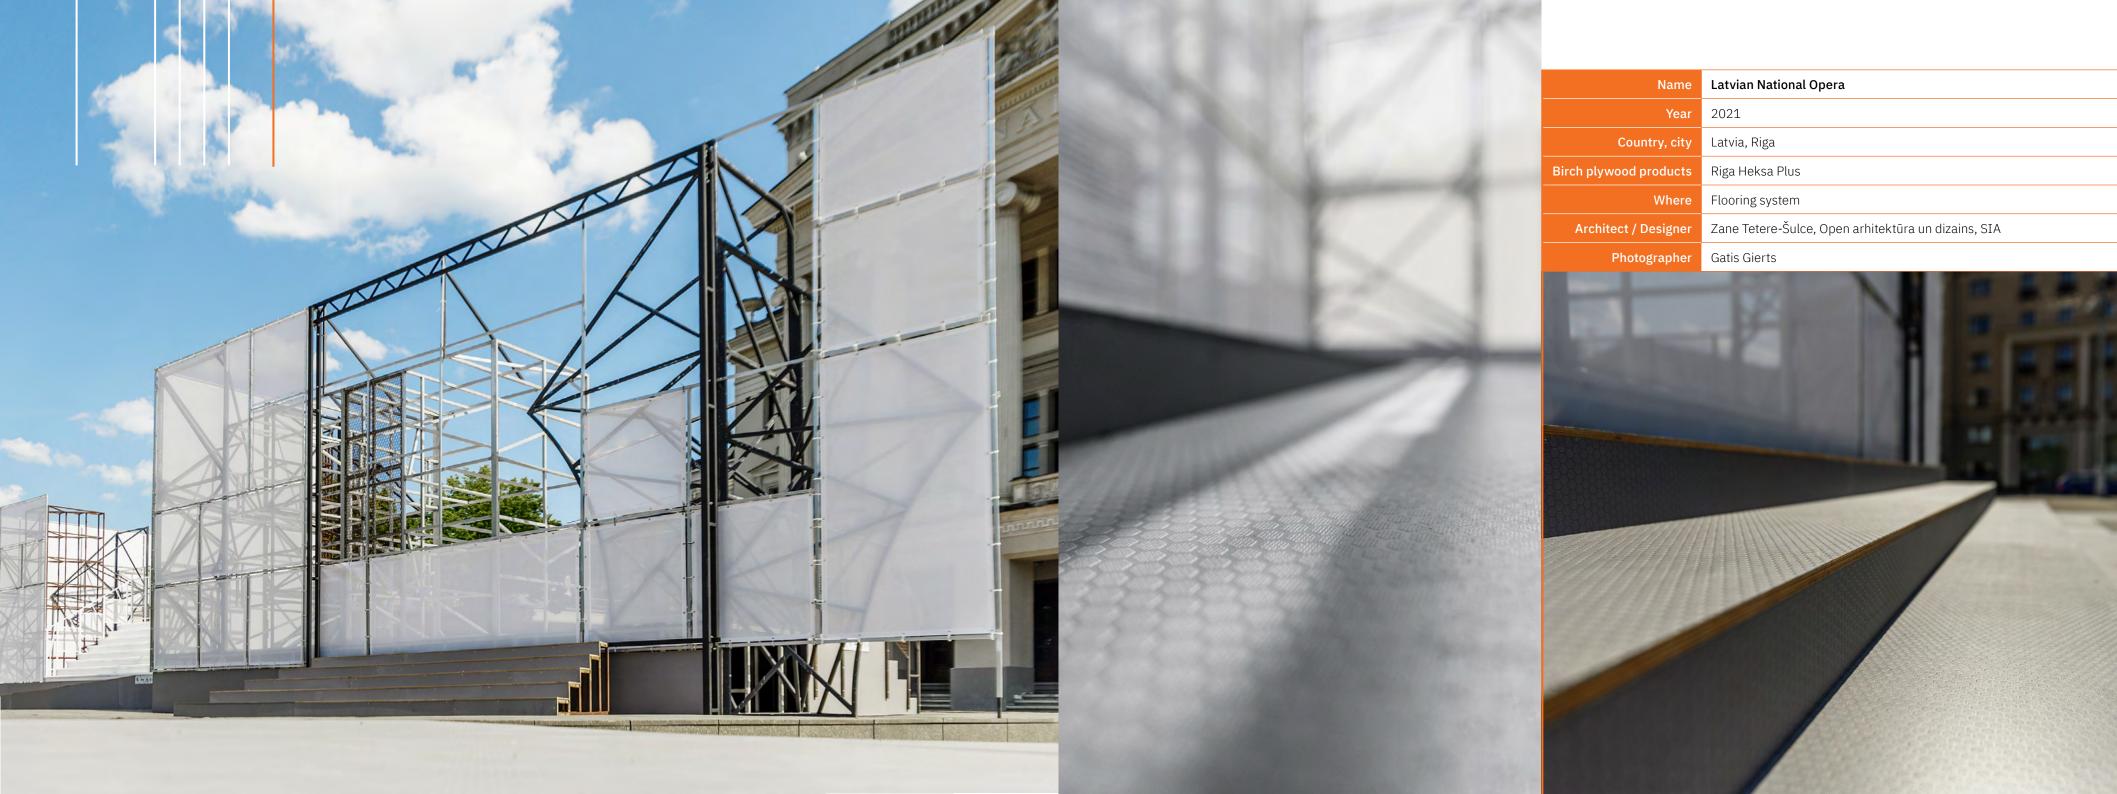

At Riga Wood, we believe that plywood is more than just a building material; it's a canvas for creativity. Birch plywood offers exceptional strength, durability, and a warm, natural aesthetic. From wall linings to furniture and beyond, birch plywood can be used to transform any space. With its versatile properties and customisable finishes, birch plywood is the perfect choice for architects and designers seeking both function and beauty.