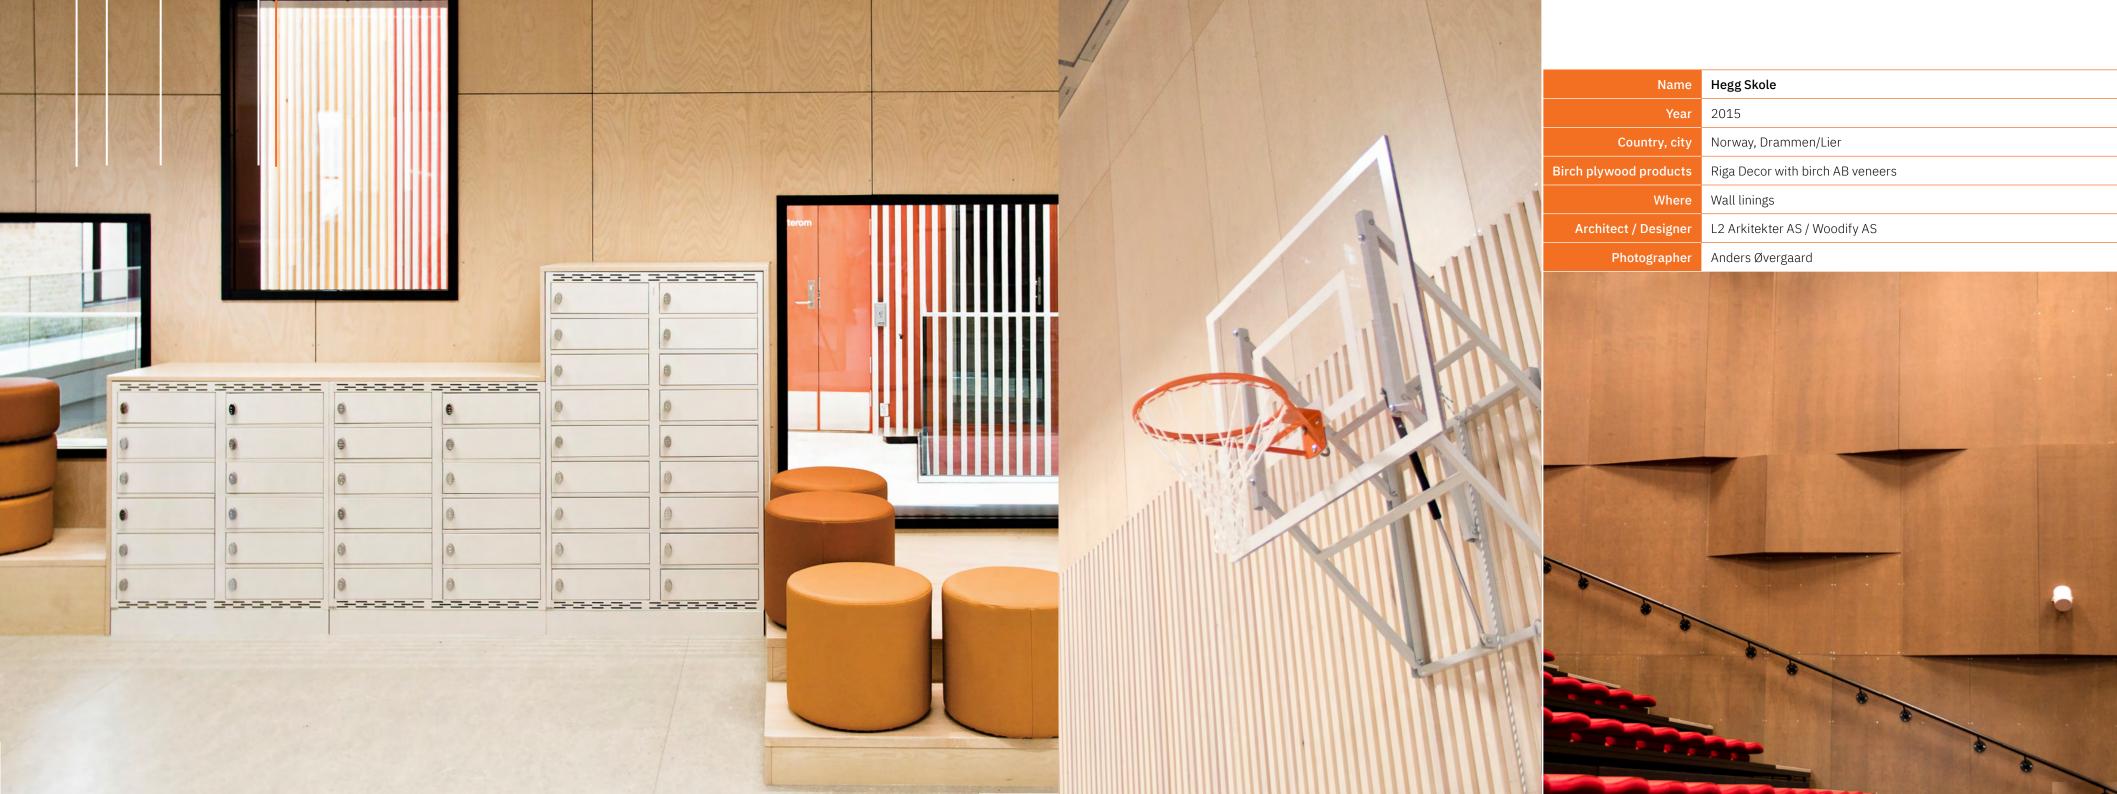

At Riga Wood, we believe that plywood is more than just a building material; it's a canvas for creativity. Birch plywood offers exceptional strength, durability, and a warm, natural aesthetic. From wall linings to furniture and beyond, birch plywood can be used to transform any space. With its versatile properties and customisable finishes, birch plywood is the perfect choice for architects and designers seeking both function and beauty.



































## Curious about what we can do for you? Don't hesitate to get in touch. We're just a message away.



## Contact details

www.rigawood.com info@rigawood.com