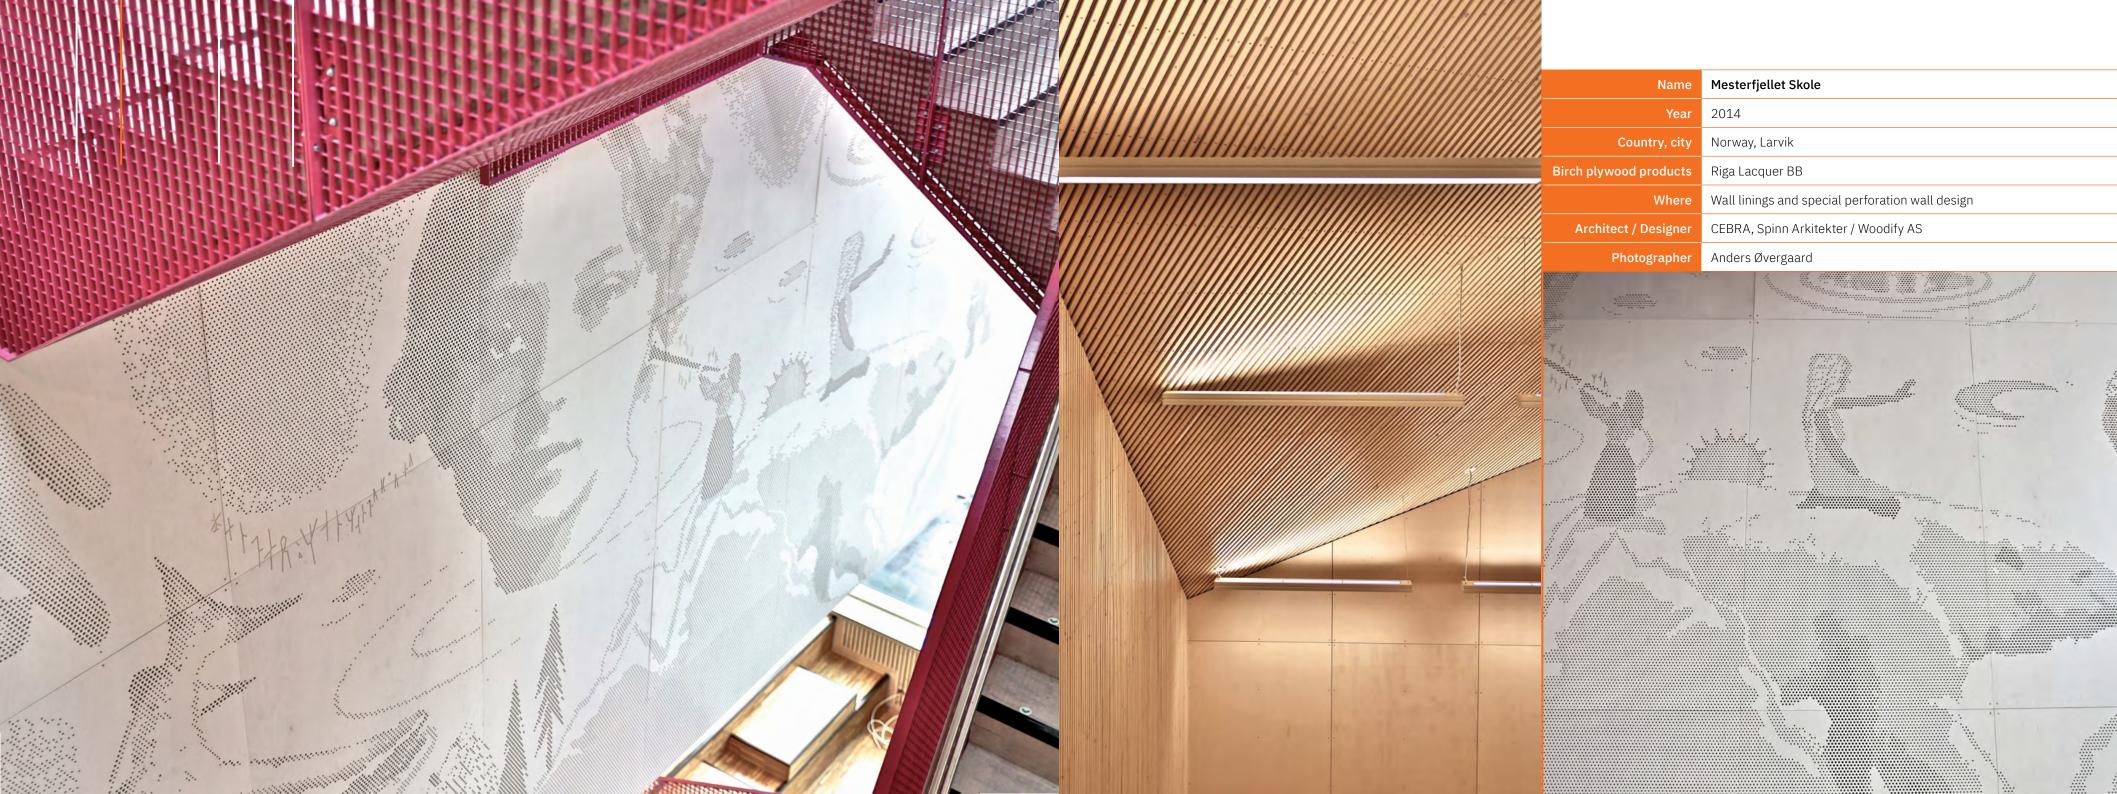

At Riga Wood, we believe that plywood is more than just a building material; it's a canvas for creativity. Birch plywood offers exceptional strength, durability, and a warm, natural aesthetic. From wall linings to furniture and beyond, birch plywood can be used to transform any space. With its versatile properties and customisable finishes, birch plywood is the perfect choice for architects and designers seeking both function and beauty.