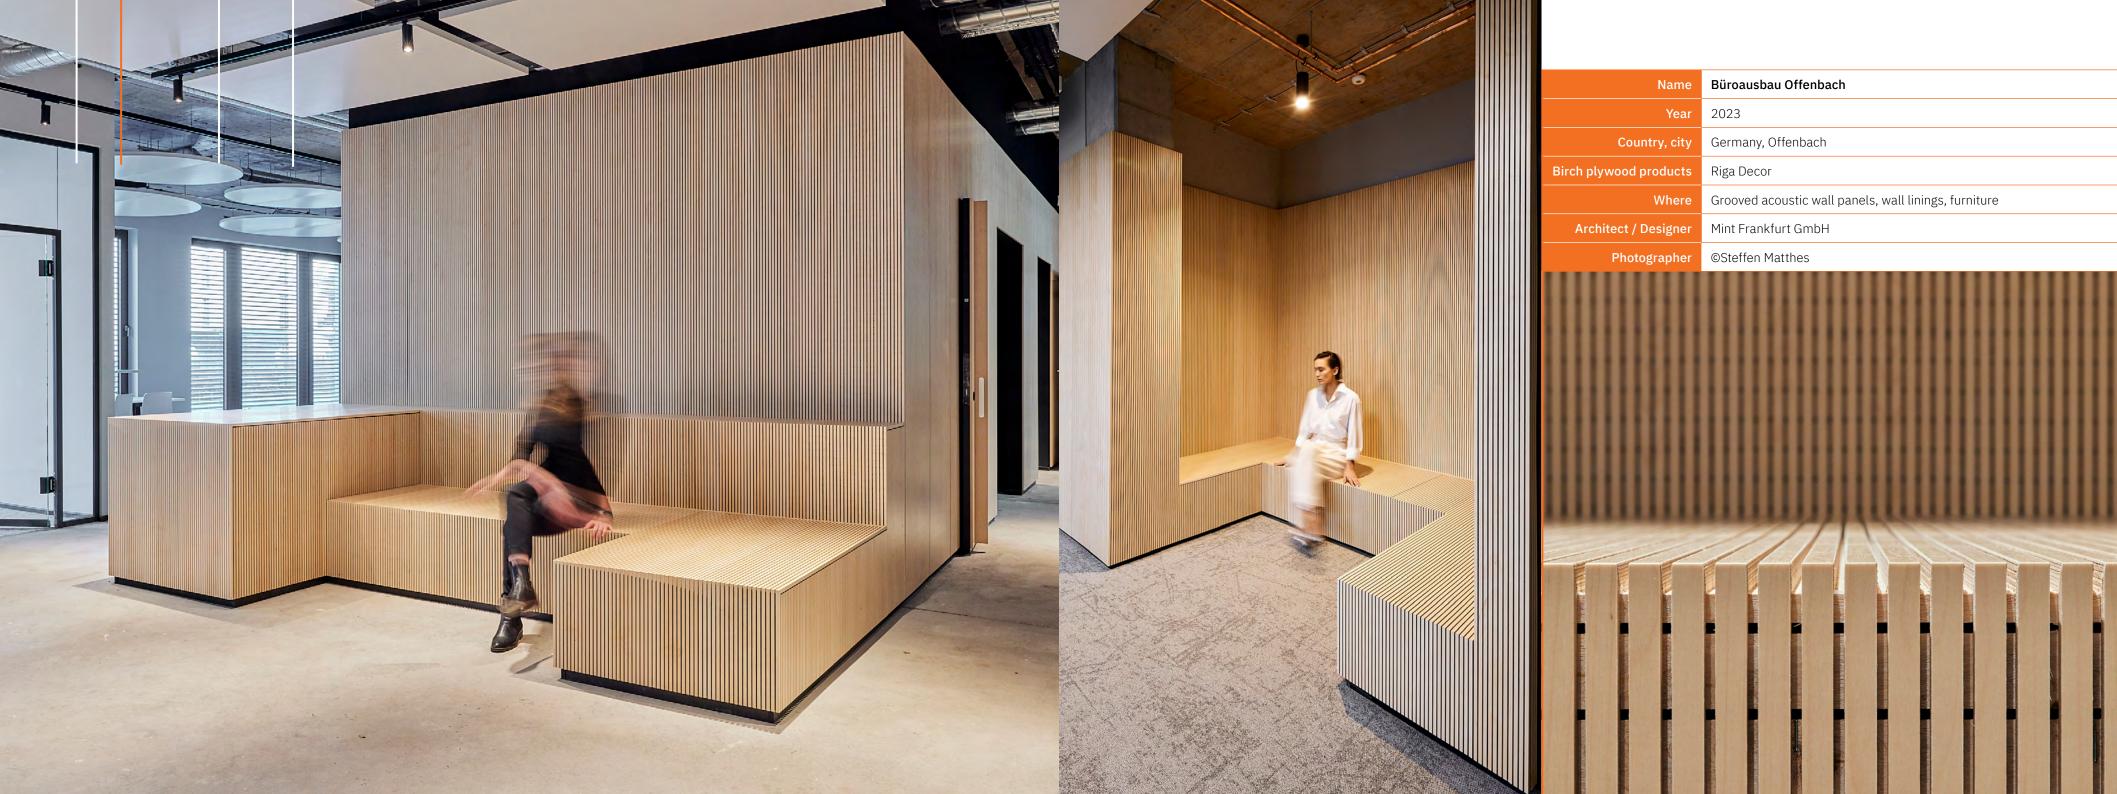

At Riga Wood, we believe that plywood is more than just a building material; it's a canvas for creativity. Birch plywood offers exceptional strength, durability, and a warm, natural aesthetic. From wall linings to furniture and beyond, birch plywood can be used to transform any space. With its versatile properties and customisable finishes, birch plywood is the perfect choice for architects and designers seeking both function and beauty.



































## Curious about what we can do for you? Don't hesitate to get in touch. We're just a message away.



## Contact details

www.rigawood.com info@rigawood.com