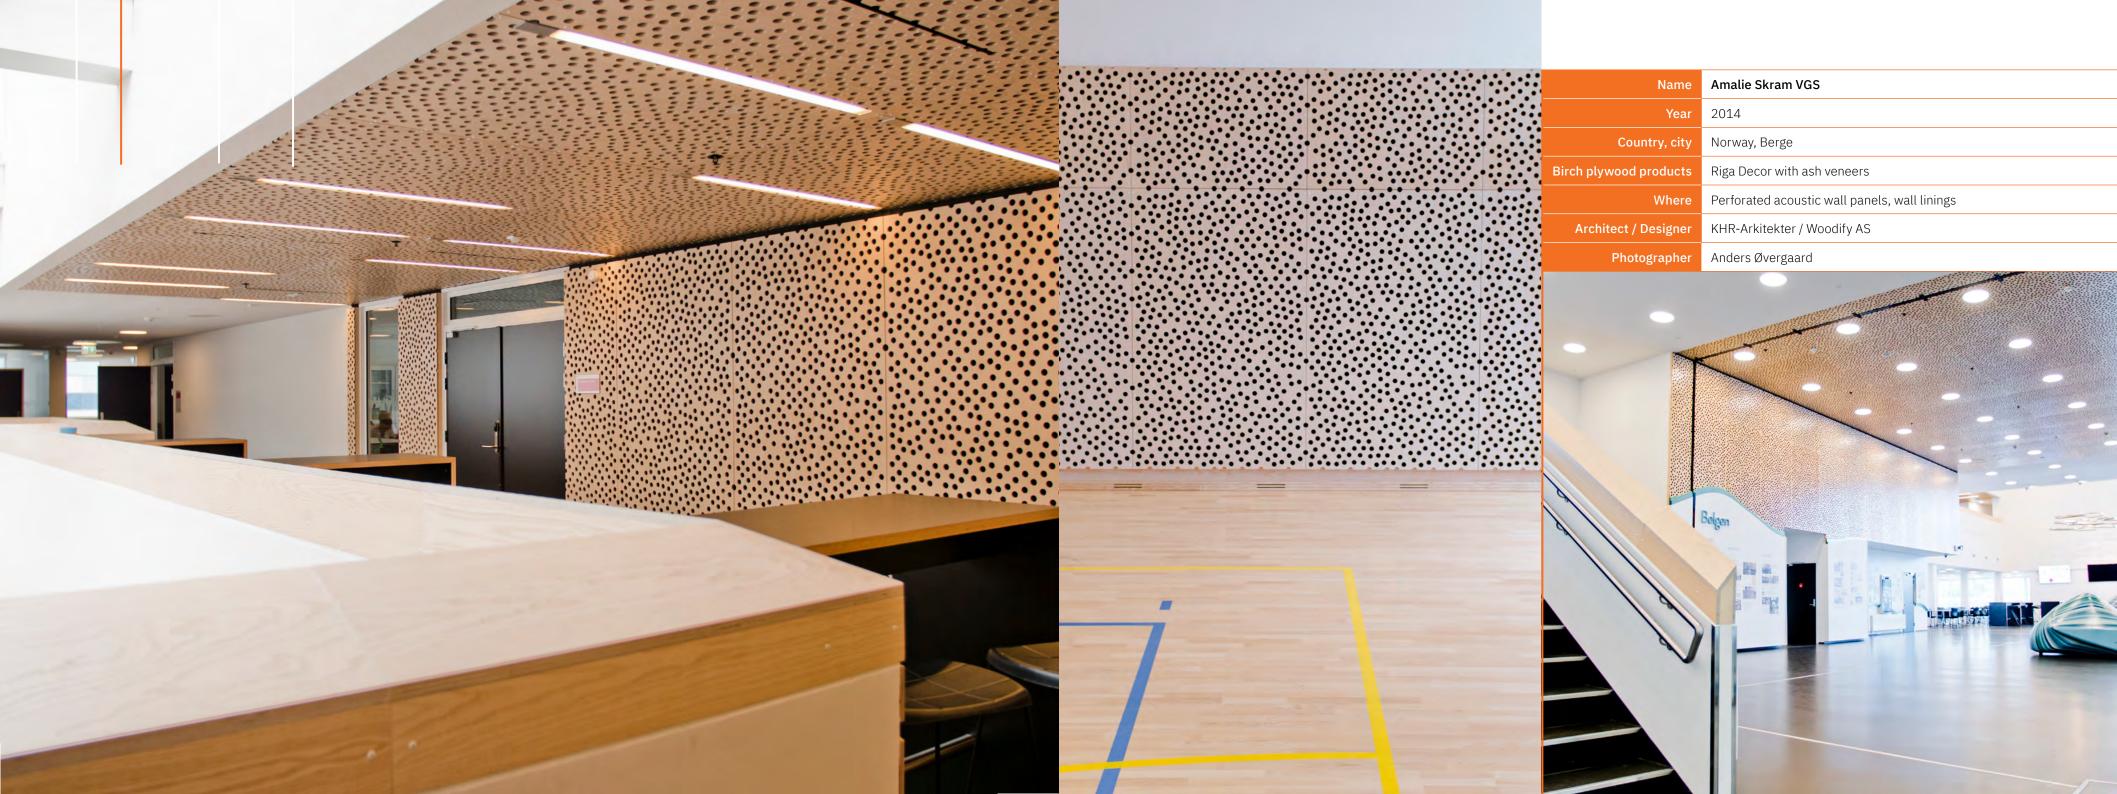

At Riga Wood, we believe that plywood is more than just a building material; it's a canvas for creativity. Birch plywood offers exceptional strength, durability, and a warm, natural aesthetic. From wall linings to furniture and beyond, birch plywood can be used to transform any space. With its versatile properties and customisable finishes, birch plywood is the perfect choice for architects and designers seeking both function and beauty.