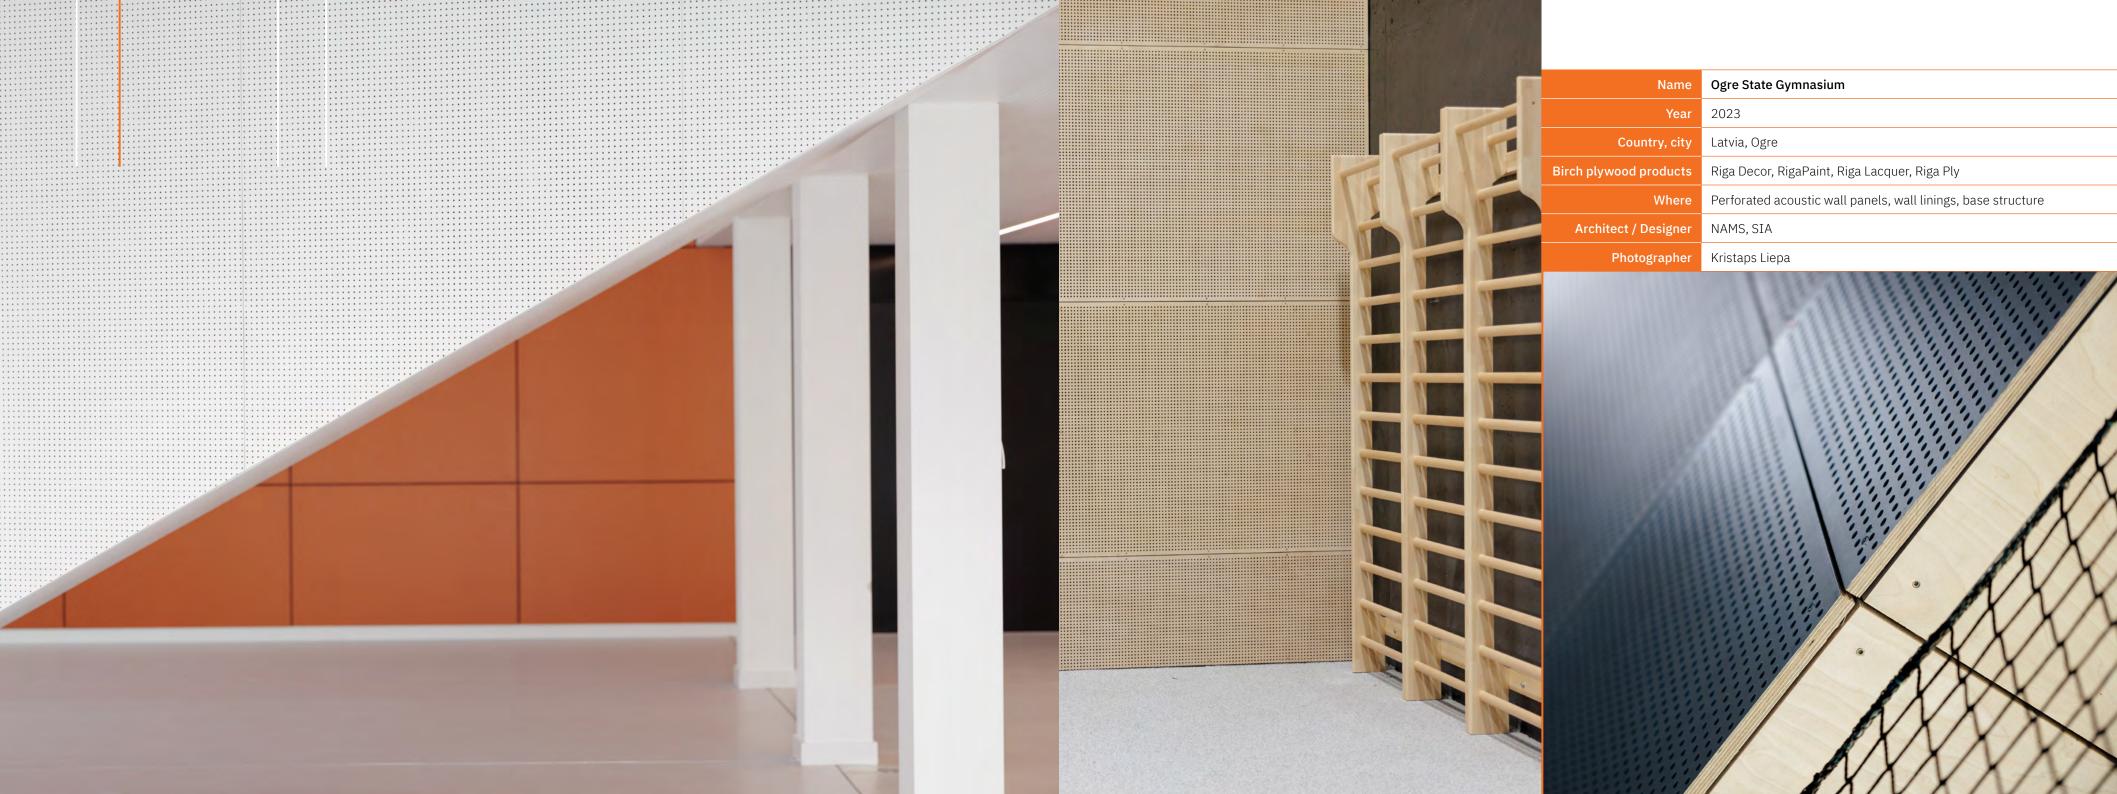

At Riga Wood, we believe that plywood is more than just a building material; it's a canvas for creativity. Birch plywood offers exceptional strength, durability, and a warm, natural aesthetic. From wall linings to furniture and beyond, birch plywood can be used to transform any space. With its versatile properties and customisable finishes, birch plywood is the perfect choice for architects and designers seeking both function and beauty.