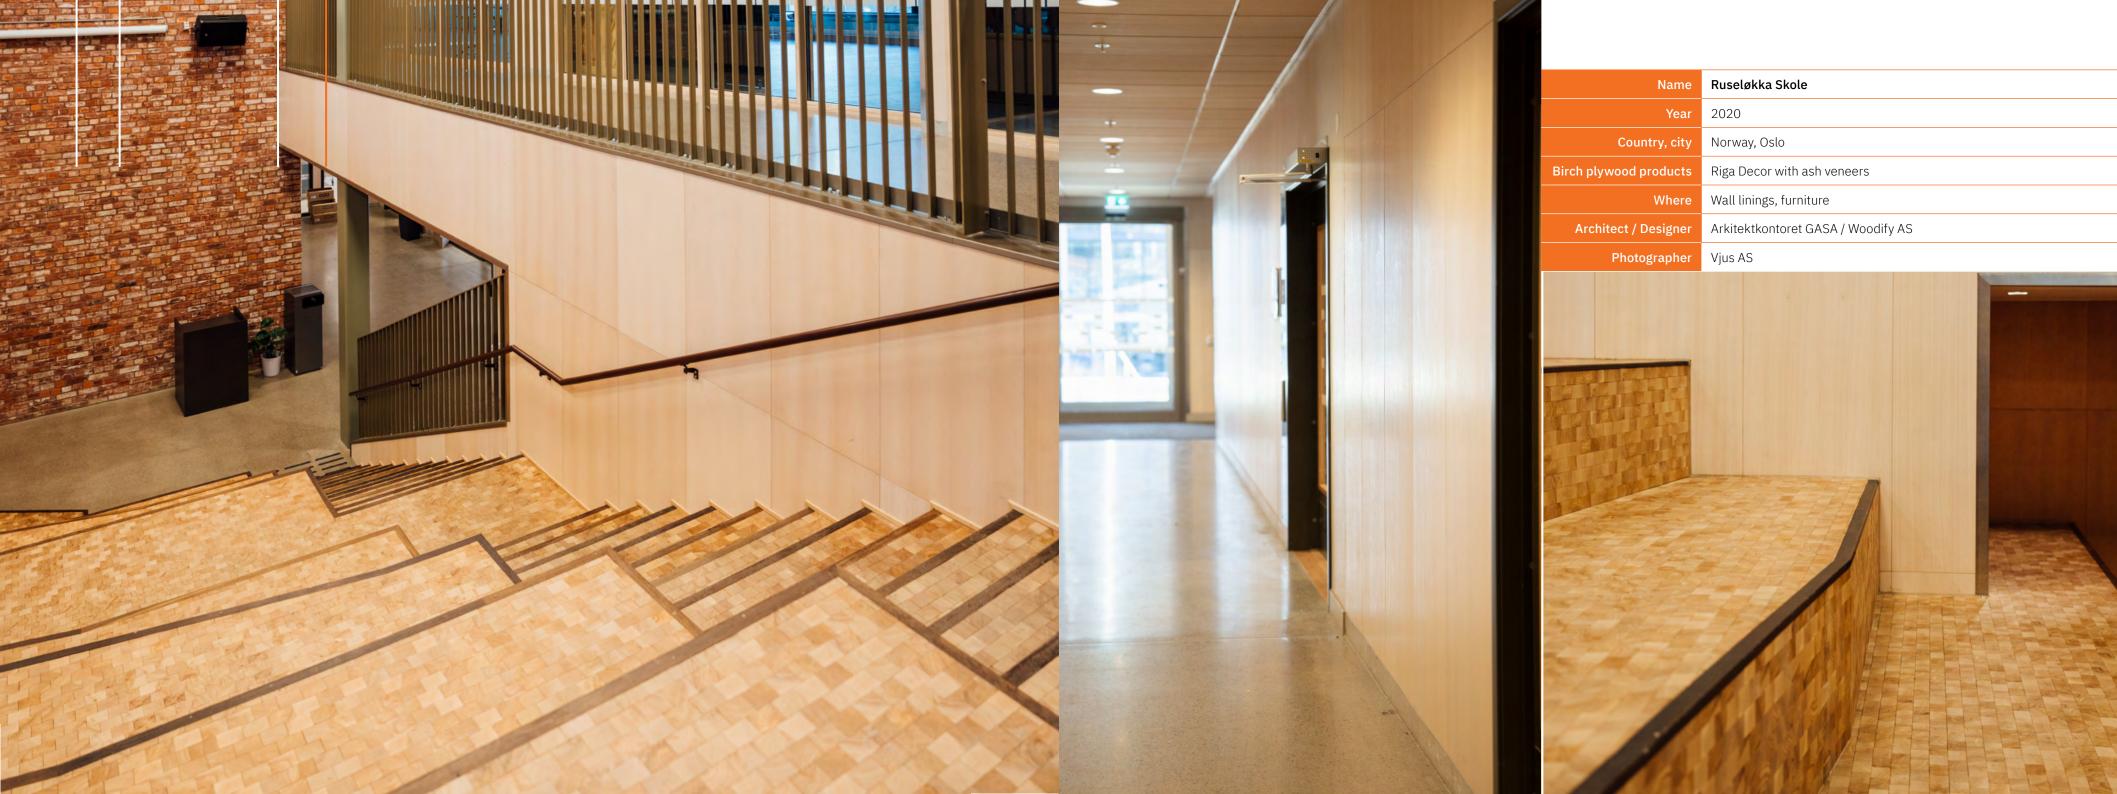

At Riga Wood, we believe that plywood is more than just a building material; it's a canvas for creativity. Birch plywood offers exceptional strength, durability, and a warm, natural aesthetic. From wall linings to furniture and beyond, birch plywood can be used to transform any space. With its versatile properties and customisable finishes, birch plywood is the perfect choice for architects and designers seeking both function and beauty.