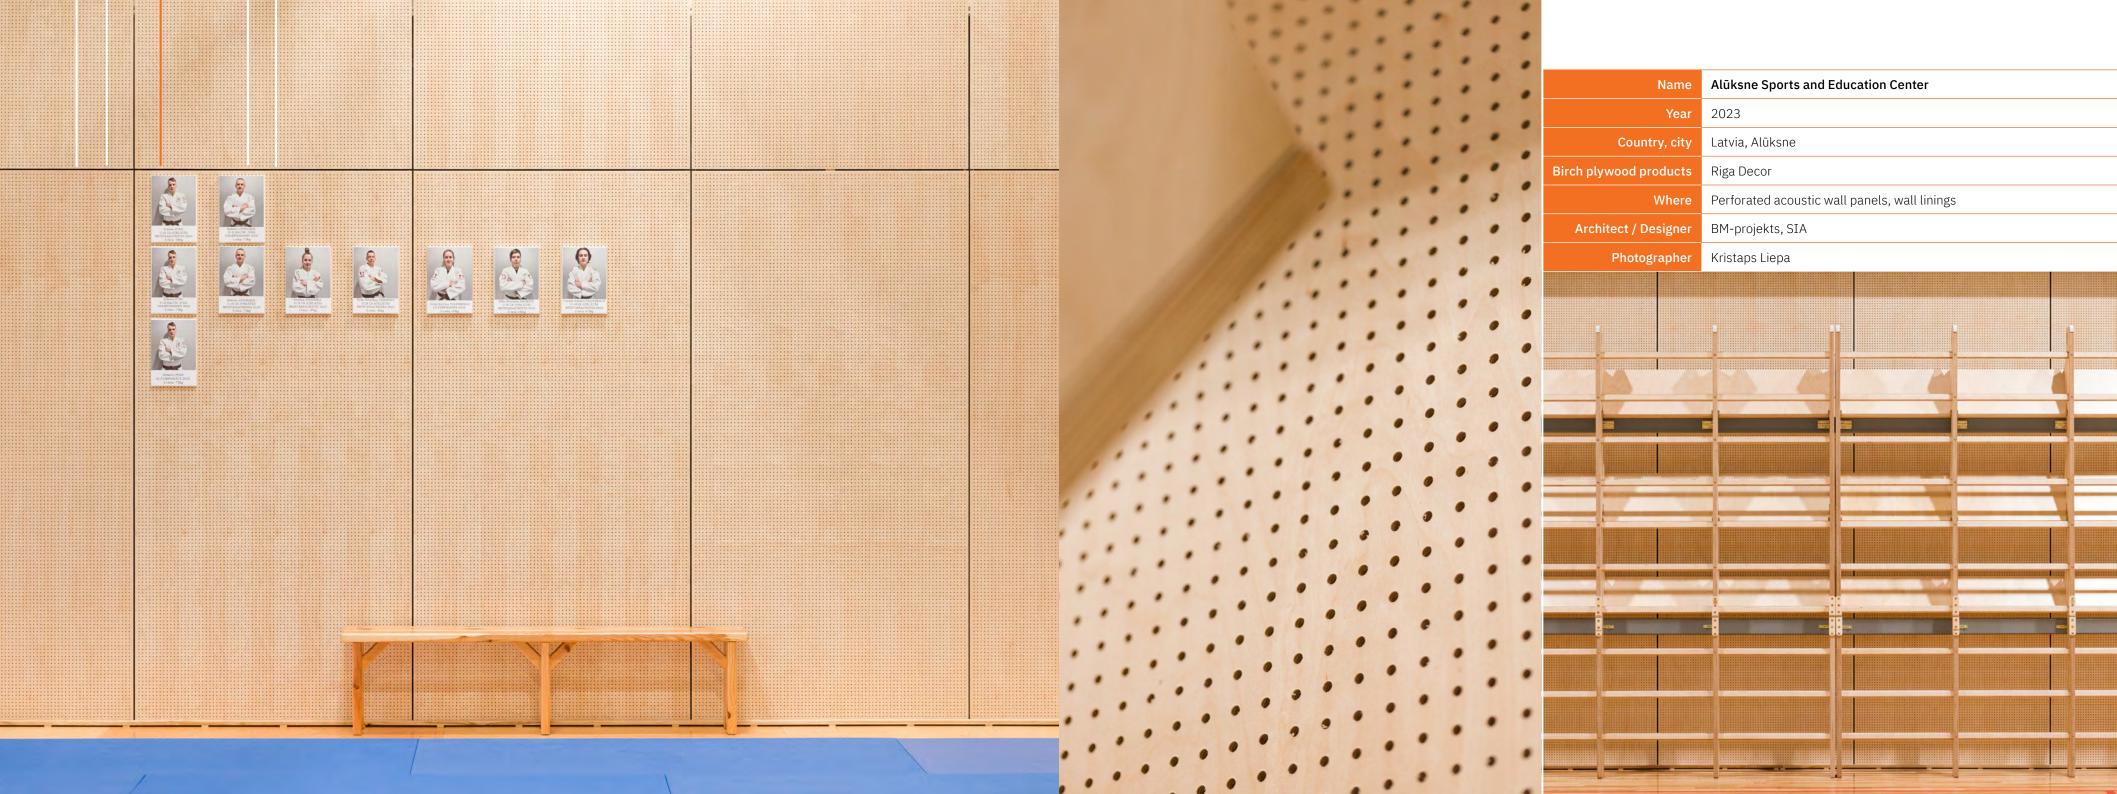

At Riga Wood, we believe that plywood is more than just a building material; it's a canvas for creativity. Birch plywood offers exceptional strength, durability, and a warm, natural aesthetic. From wall linings to furniture and beyond, birch plywood can be used to transform any space. With its versatile properties and customisable finishes, birch plywood is the perfect choice for architects and designers seeking both function and beauty.