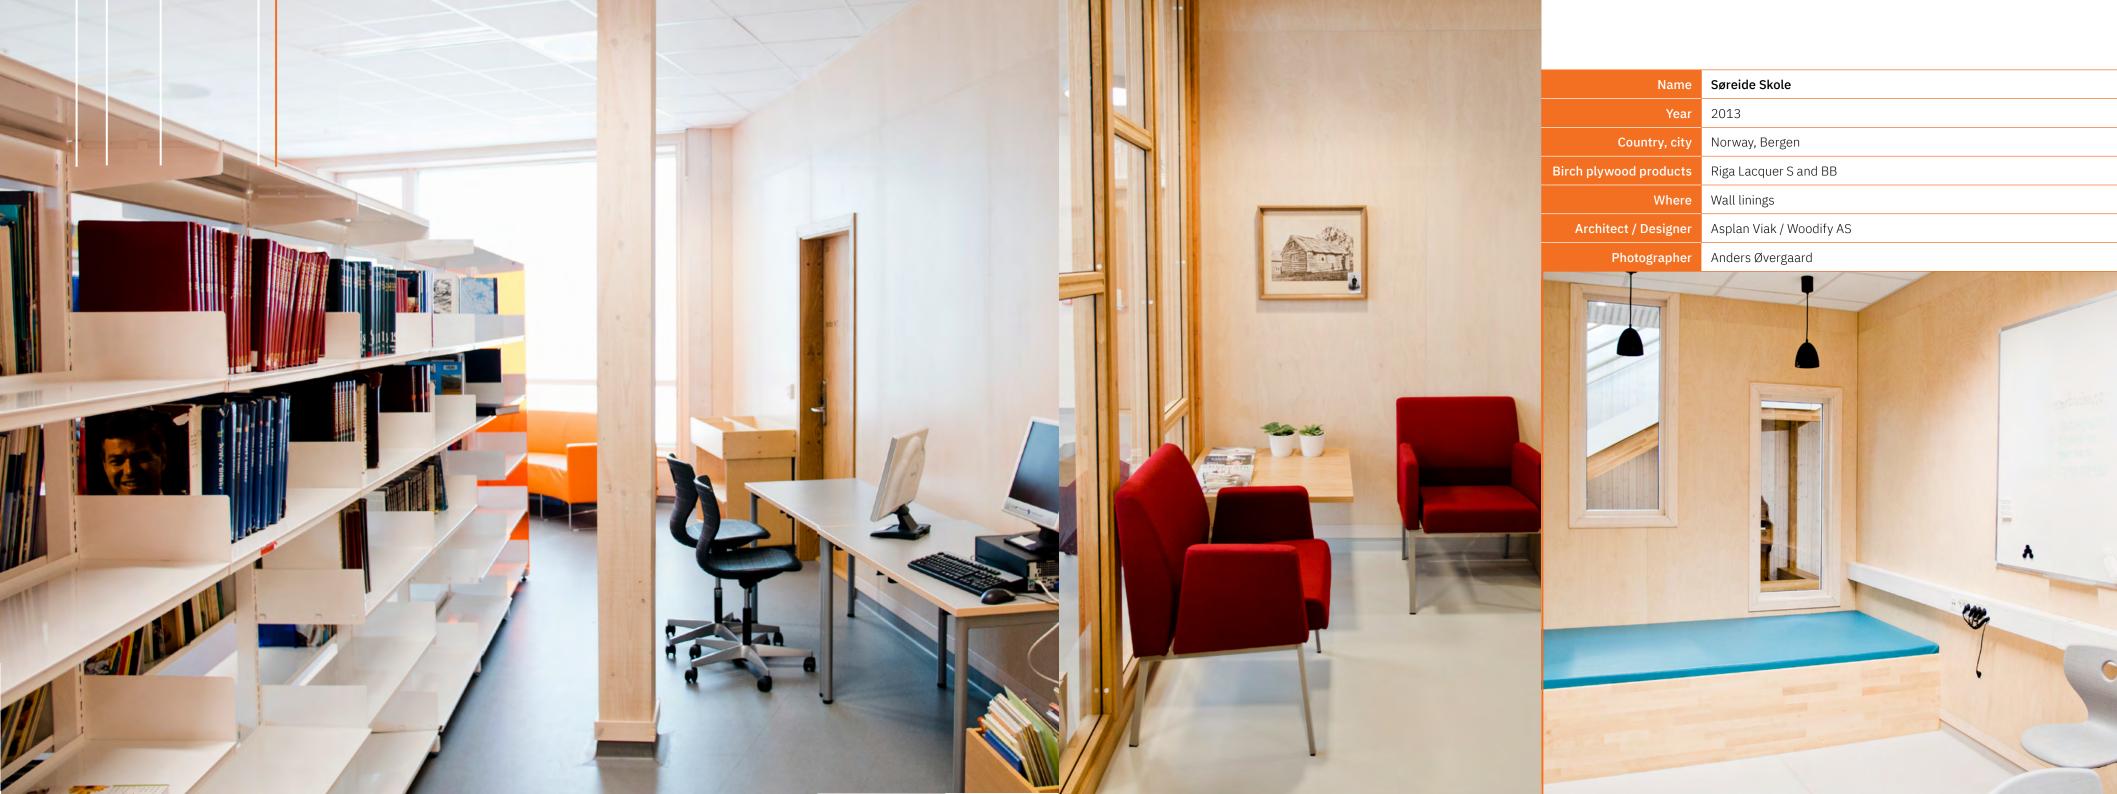

At Riga Wood, we believe that plywood is more than just a building material; it's a canvas for creativity. Birch plywood offers exceptional strength, durability, and a warm, natural aesthetic. From wall linings to furniture and beyond, birch plywood can be used to transform any space. With its versatile properties and customisable finishes, birch plywood is the perfect choice for architects and designers seeking both function and beauty.