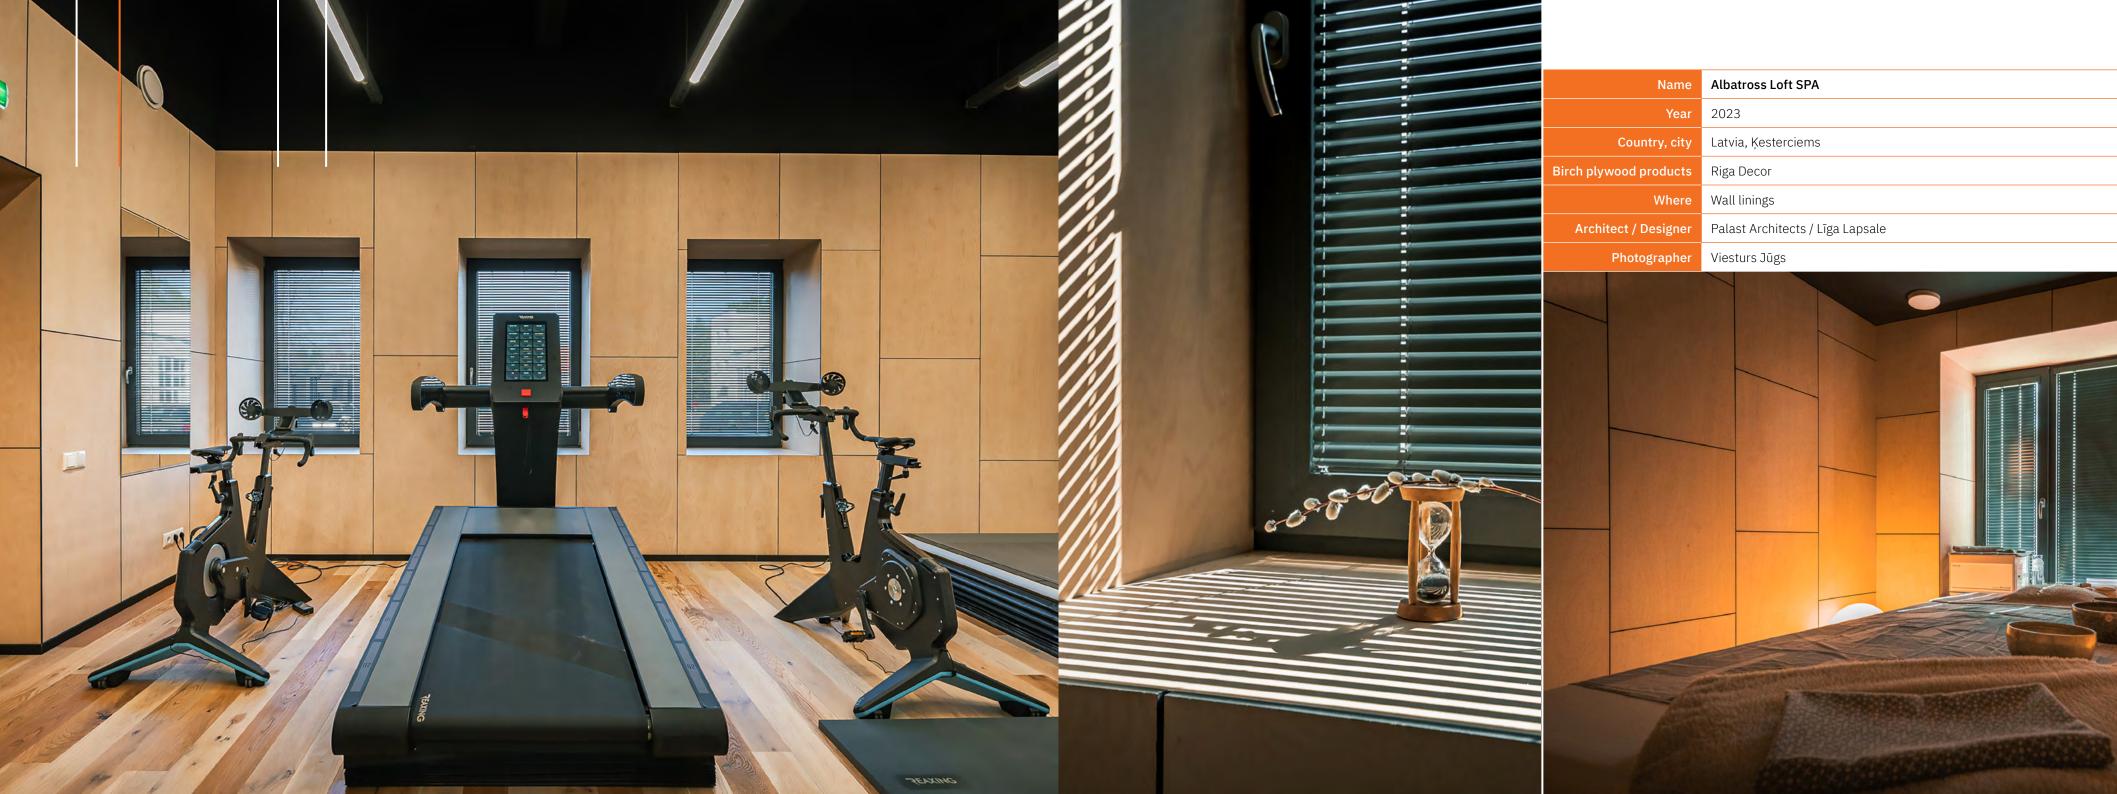

At Riga Wood, we believe that plywood is more than just a building material; it's a canvas for creativity. Birch plywood offers exceptional strength, durability, and a warm, natural aesthetic. From wall linings to furniture and beyond, birch plywood can be used to transform any space. With its versatile properties and customisable finishes, birch plywood is the perfect choice for architects and designers seeking both function and beauty.