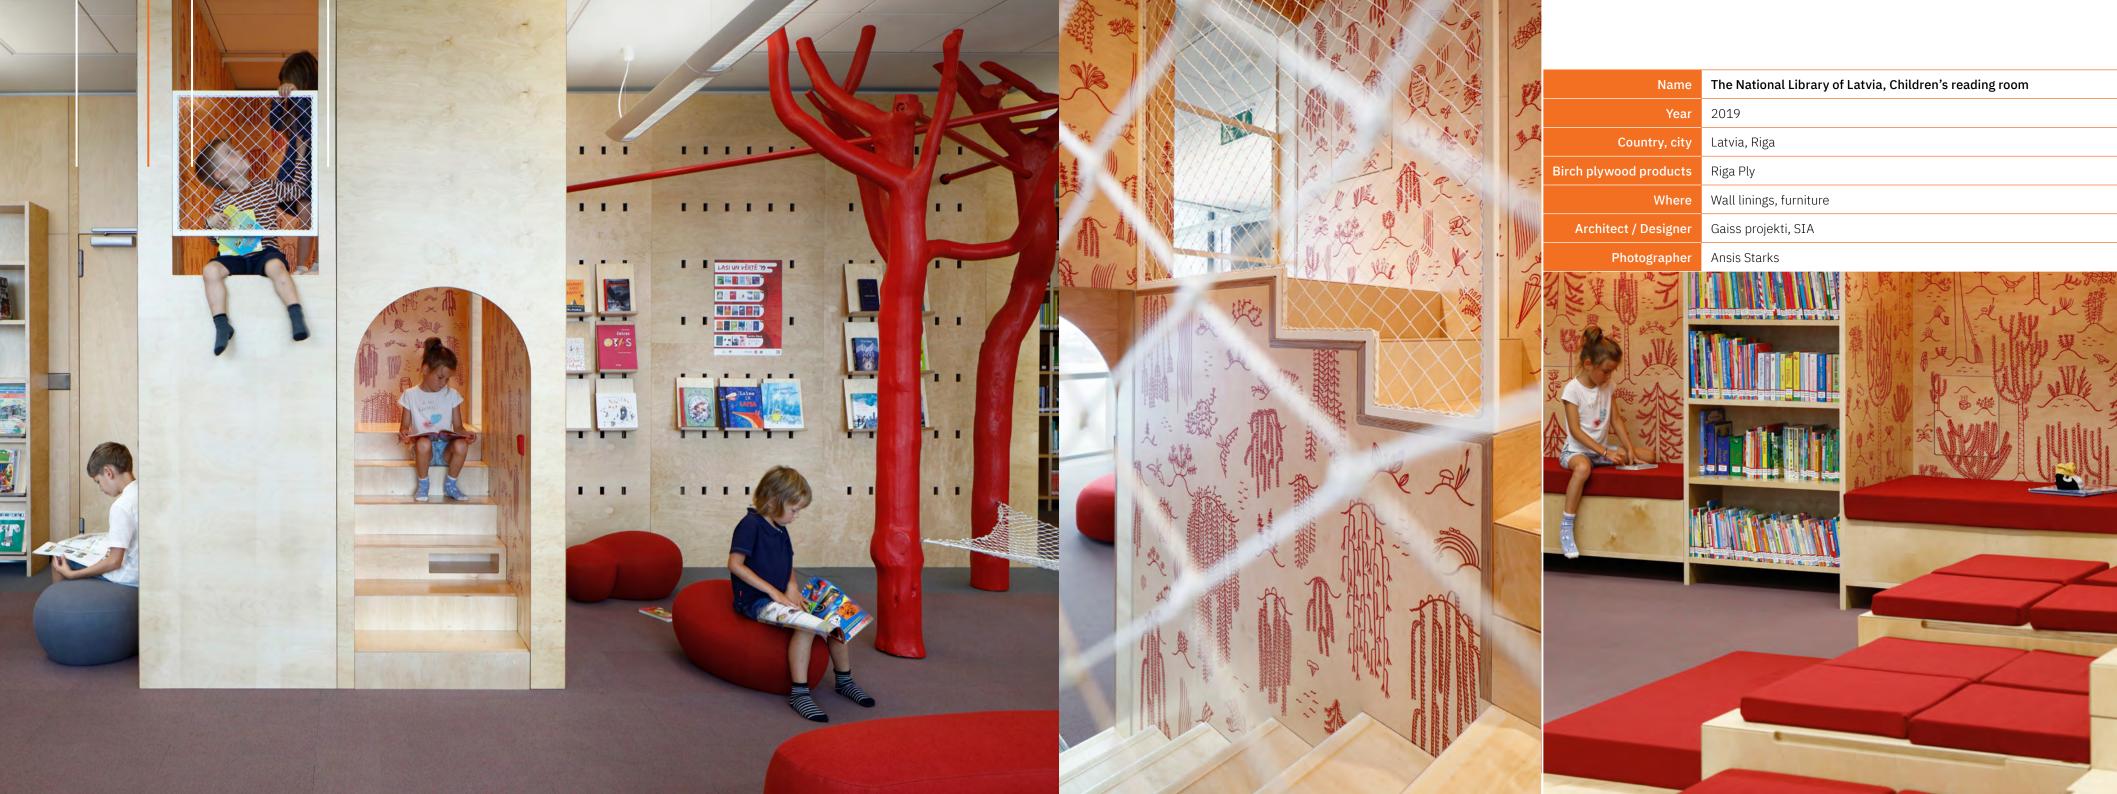

At Riga Wood, we believe that plywood is more than just a building material; it's a canvas for creativity. Birch plywood offers exceptional strength, durability, and a warm, natural aesthetic. From wall linings to furniture and beyond, birch plywood can be used to transform any space. With its versatile properties and customisable finishes, birch plywood is the perfect choice for architects and designers seeking both function and beauty.