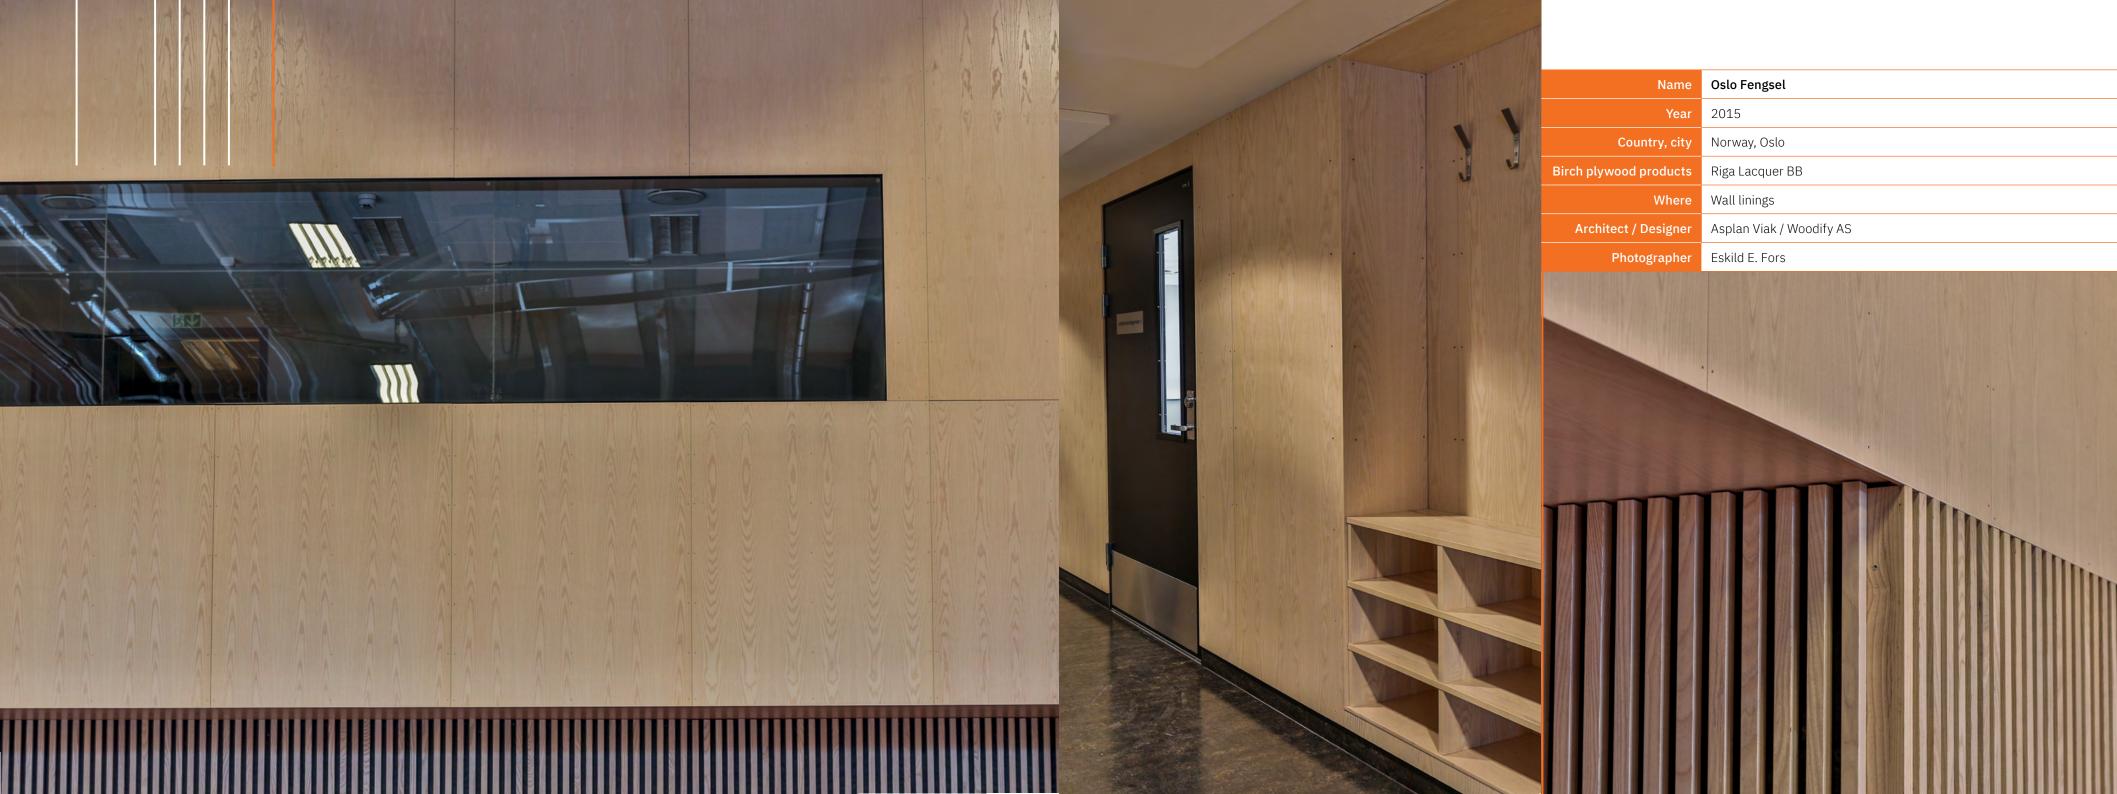

At Riga Wood, we believe that plywood is more than just a building material; it's a canvas for creativity. Birch plywood offers exceptional strength, durability, and a warm, natural aesthetic. From wall linings to furniture and beyond, birch plywood can be used to transform any space. With its versatile properties and customisable finishes, birch plywood is the perfect choice for architects and designers seeking both function and beauty.