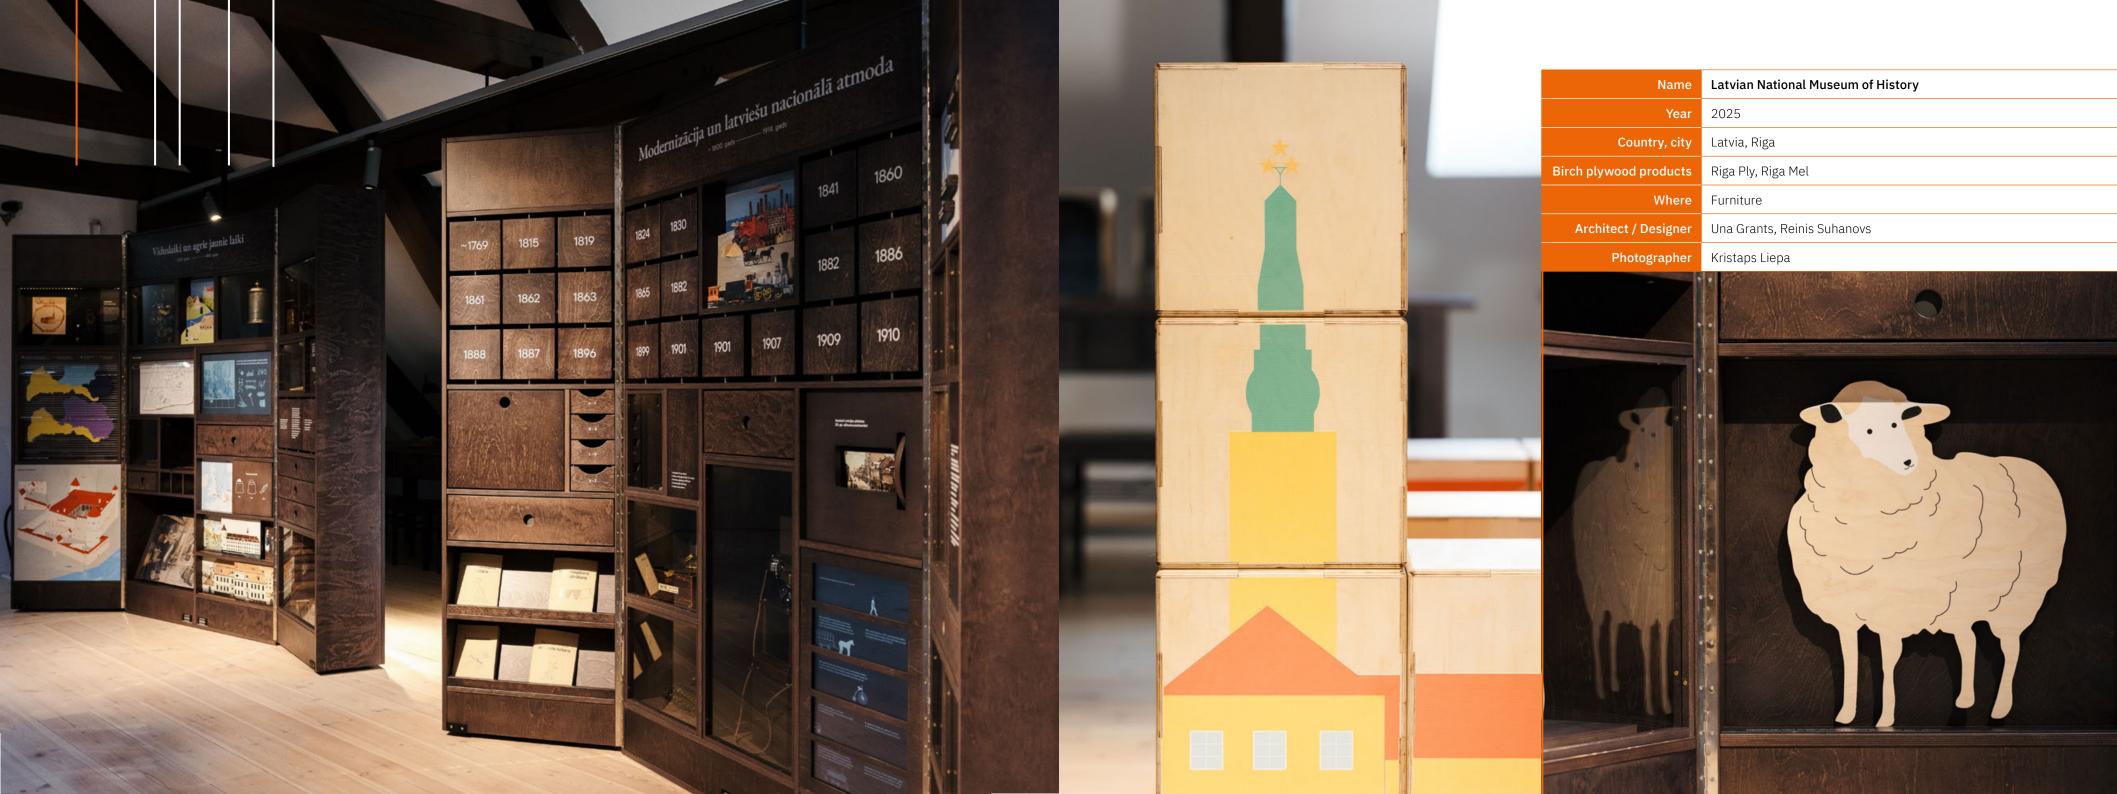

At Riga Wood, we believe that plywood is more than just a building material; it's a canvas for creativity. Birch plywood offers exceptional strength, durability, and a warm, natural aesthetic. From wall linings to furniture and beyond, birch plywood can be used to transform any space. With its versatile properties and customisable finishes, birch plywood is the perfect choice for architects and designers seeking both function and beauty.