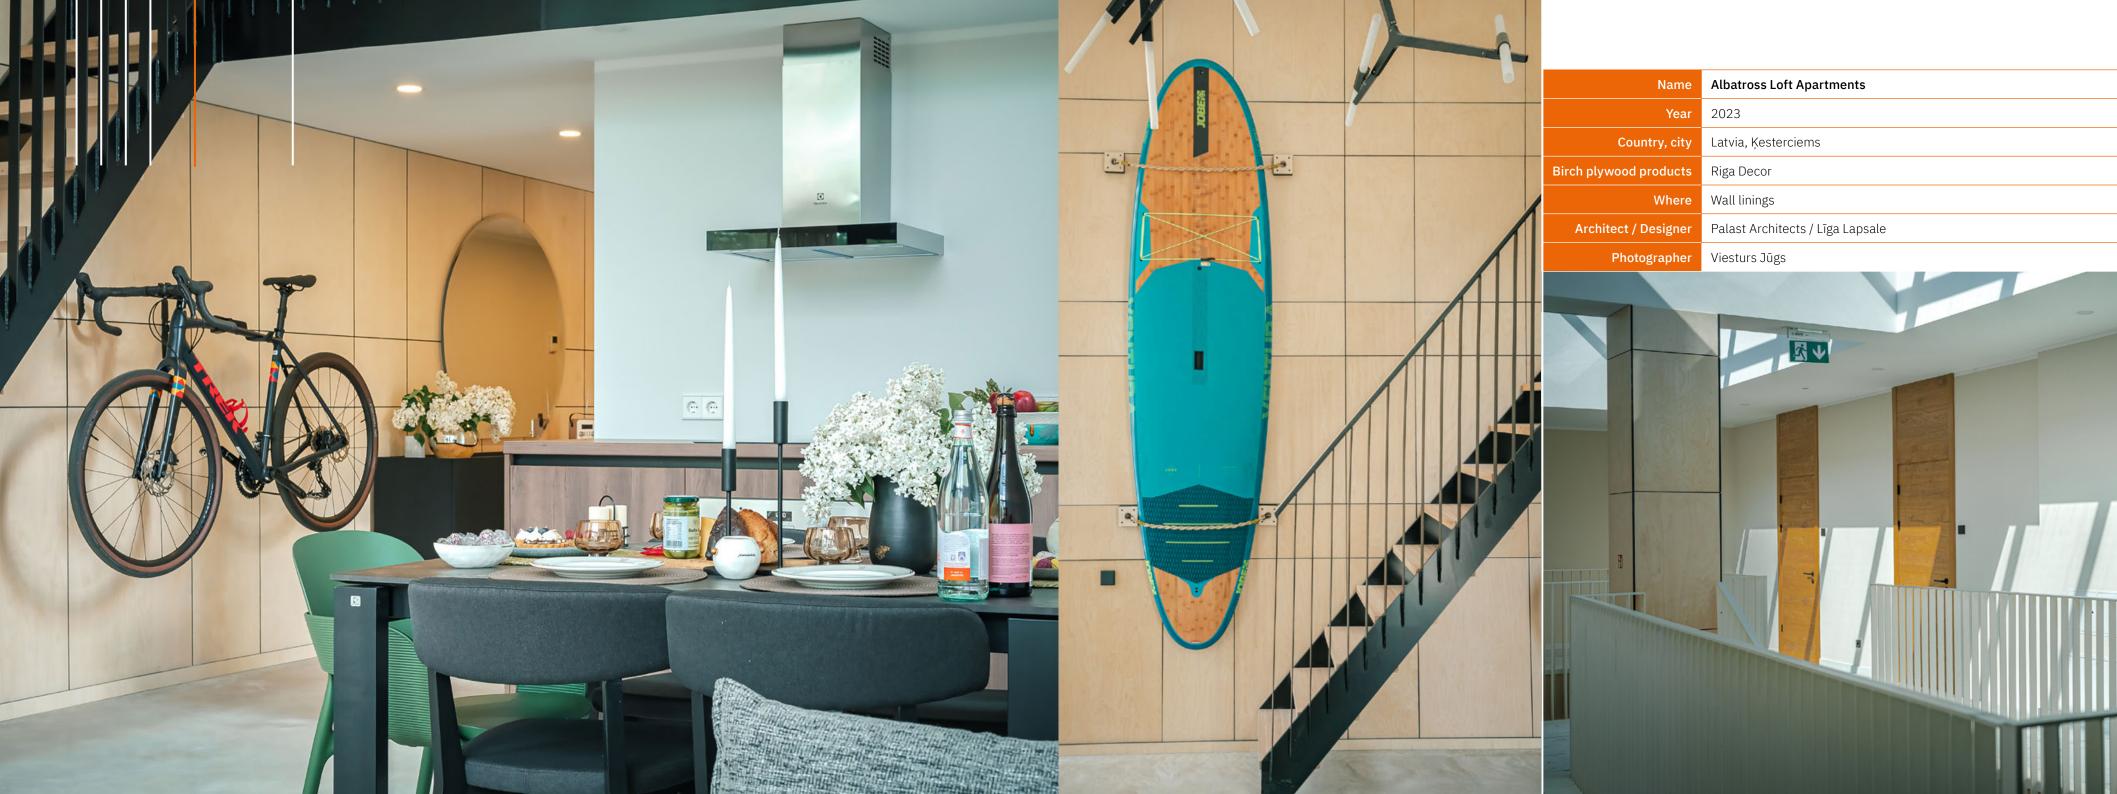

At Riga Wood, we believe that plywood is more than just a building material; it's a canvas for creativity. Birch plywood offers exceptional strength, durability, and a warm, natural aesthetic. From wall linings to furniture and beyond, birch plywood can be used to transform any space. With its versatile properties and customisable finishes, birch plywood is the perfect choice for architects and designers seeking both function and beauty.