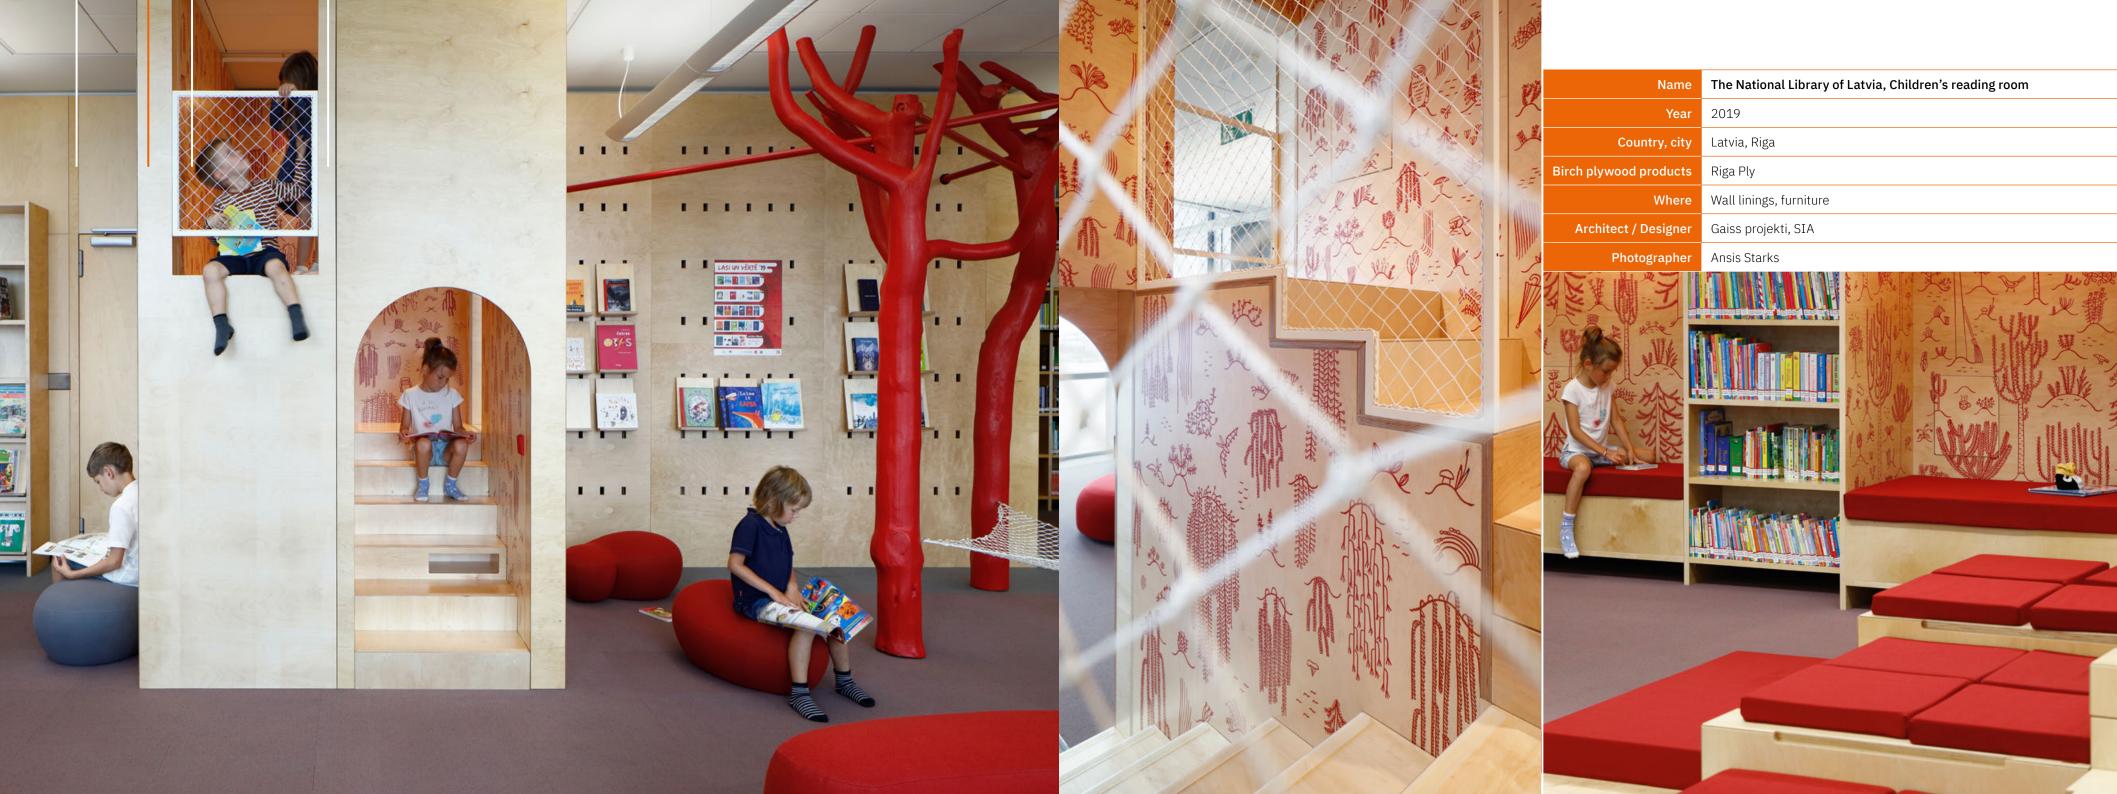

At Riga Wood, we believe that plywood is more than just a building material; it's a canvas for creativity. Birch plywood offers exceptional strength, durability, and a warm, natural aesthetic. From wall linings to furniture and beyond, birch plywood can be used to transform any space. With its versatile properties and customisable finishes, birch plywood is the perfect choice for architects and designers seeking both function and beauty.