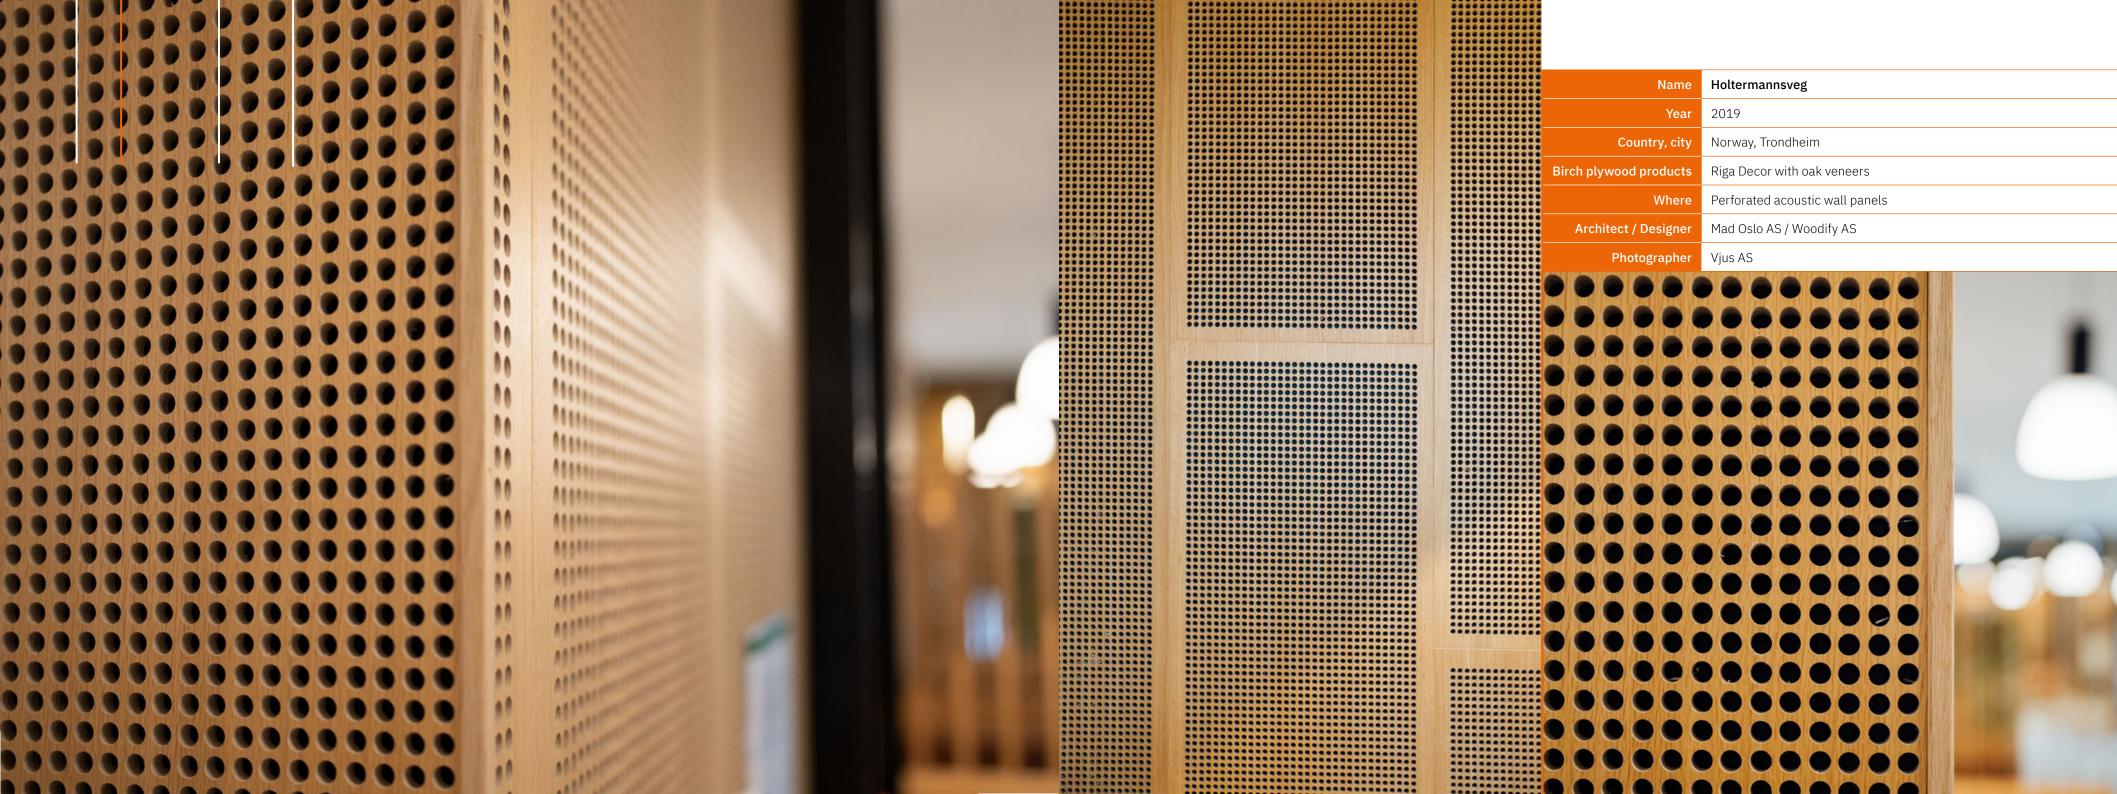

At Riga Wood, we believe that plywood is more than just a building material; it's a canvas for creativity. Birch plywood offers exceptional strength, durability, and a warm, natural aesthetic. From wall linings to furniture and beyond, birch plywood can be used to transform any space. With its versatile properties and customisable finishes, birch plywood is the perfect choice for architects and designers seeking both function and beauty.