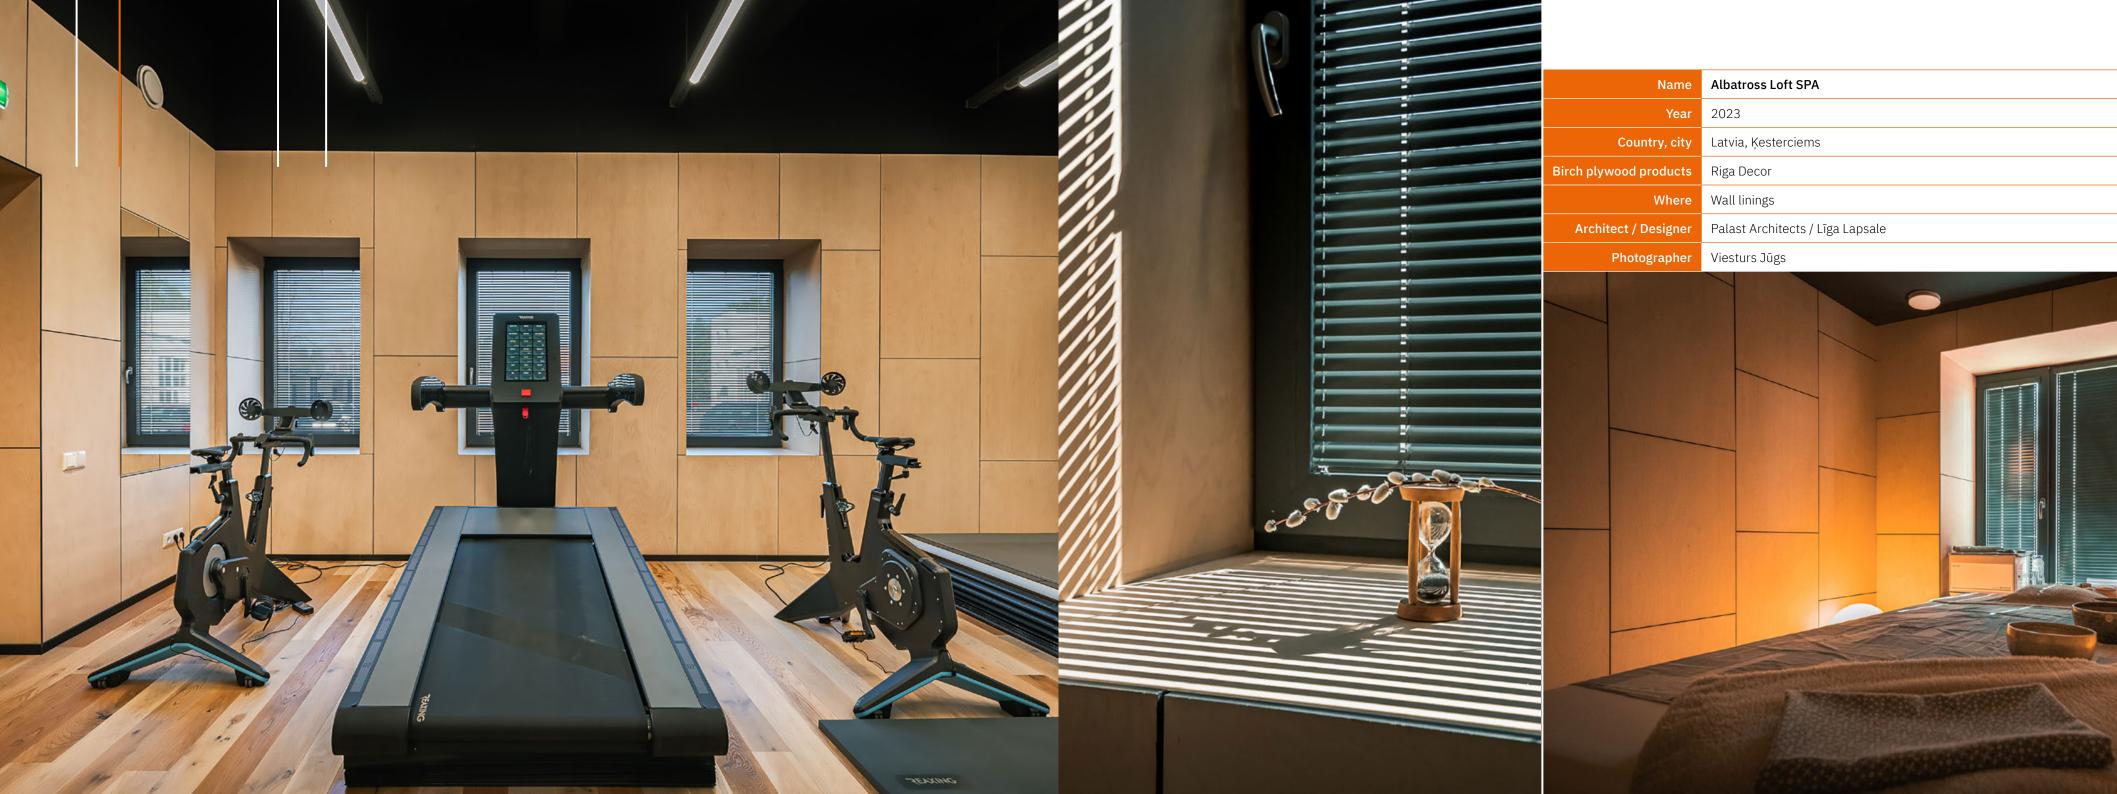

At Riga Wood, we believe that plywood is more than just a building material; it's a canvas for creativity. Birch plywood offers exceptional strength, durability, and a warm, natural aesthetic. From wall linings to furniture and beyond, birch plywood can be used to transform any space. With its versatile properties and customisable finishes, birch plywood is the perfect choice for architects and designers seeking both function and beauty.













































## Curious about what we can do for you? Don't hesitate to get in touch. We're just a message away.



## Contact details

www.rigawood.com info@rigawood.com