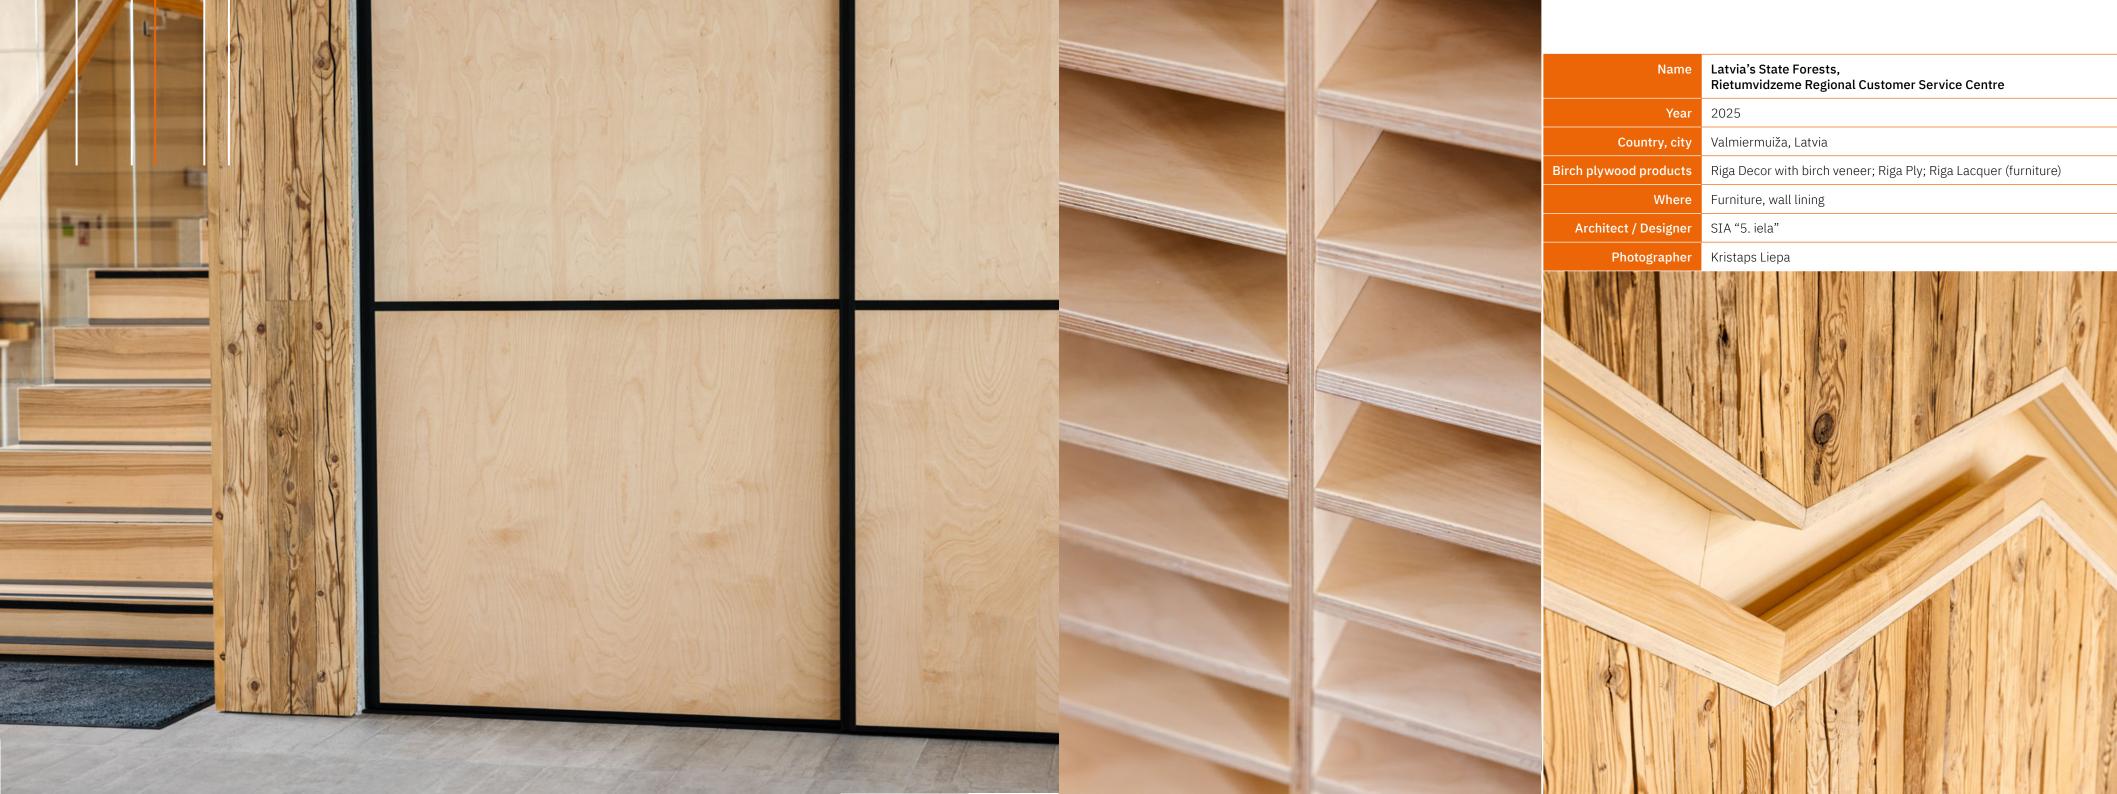

At Riga Wood, we believe that plywood is more than just a building material; it's a canvas for creativity. Birch plywood offers exceptional strength, durability, and a warm, natural aesthetic. From wall linings to furniture and beyond, birch plywood can be used to transform any space. With its versatile properties and customisable finishes, birch plywood is the perfect choice for architects and designers seeking both function and beauty.