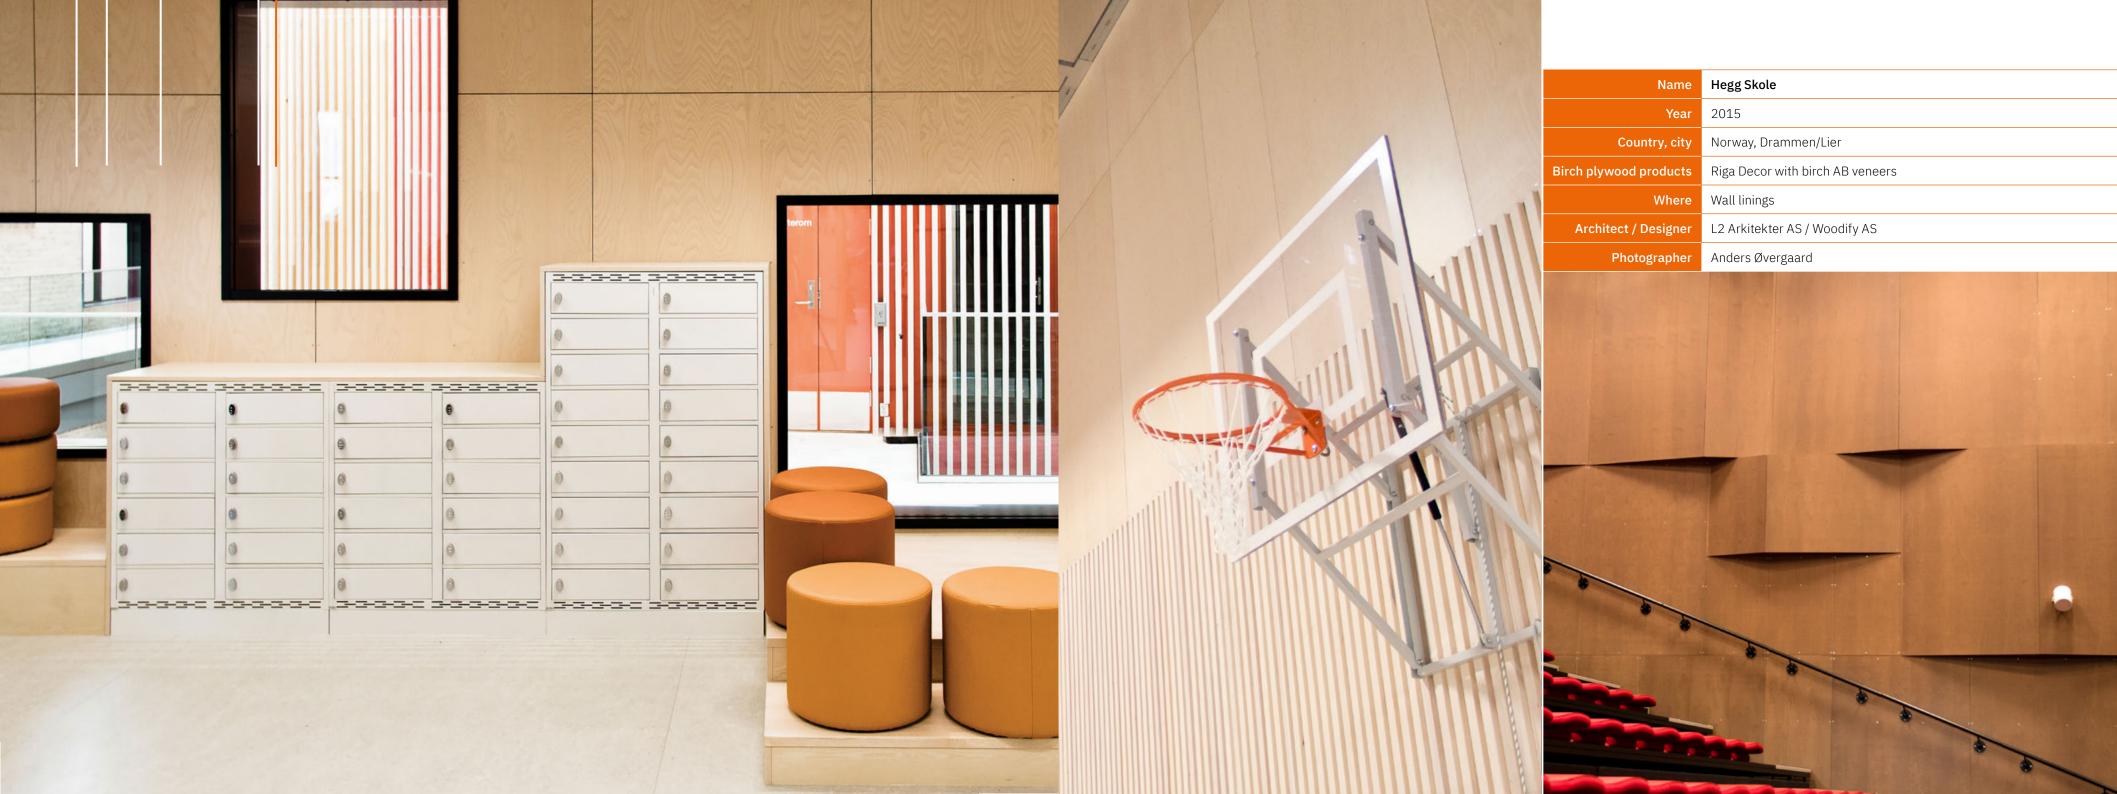

At Riga Wood, we believe that plywood is more than just a building material; it's a canvas for creativity. Birch plywood offers exceptional strength, durability, and a warm, natural aesthetic. From wall linings to furniture and beyond, birch plywood can be used to transform any space. With its versatile properties and customisable finishes, birch plywood is the perfect choice for architects and designers seeking both function and beauty.