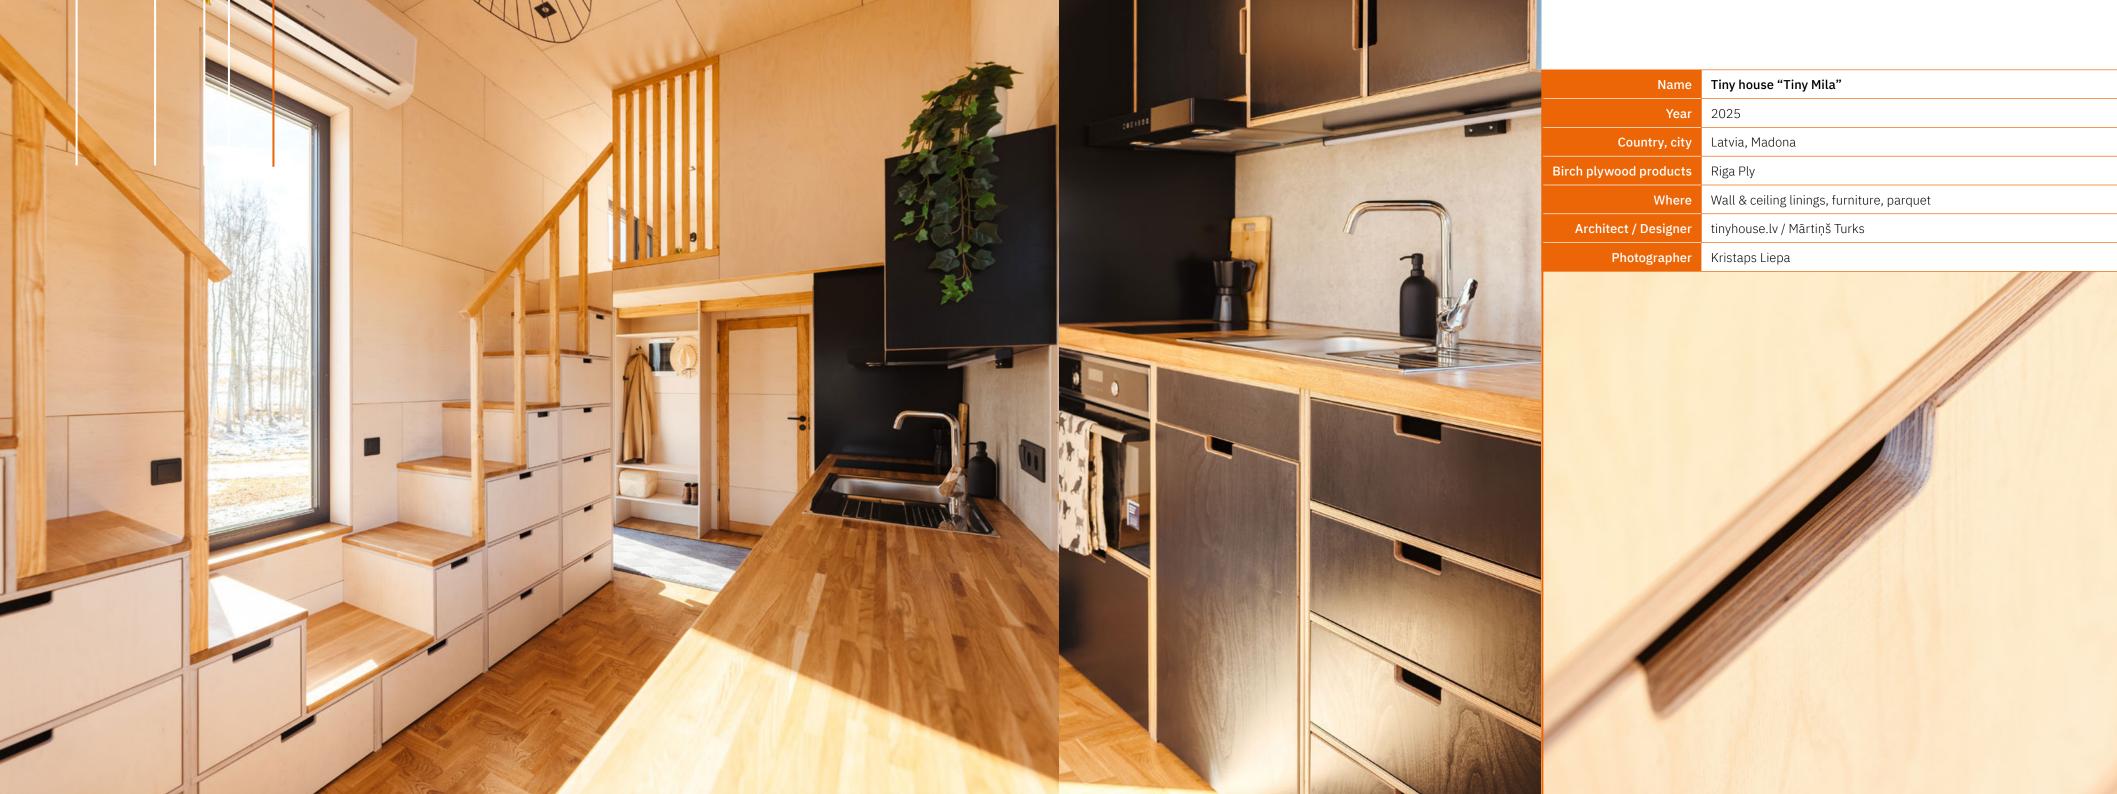

At Riga Wood, we believe that plywood is more than just a building material; it's a canvas for creativity. Birch plywood offers exceptional strength, durability, and a warm, natural aesthetic. From wall linings to furniture and beyond, birch plywood can be used to transform any space. With its versatile properties and customisable finishes, birch plywood is the perfect choice for architects and designers seeking both function and beauty.