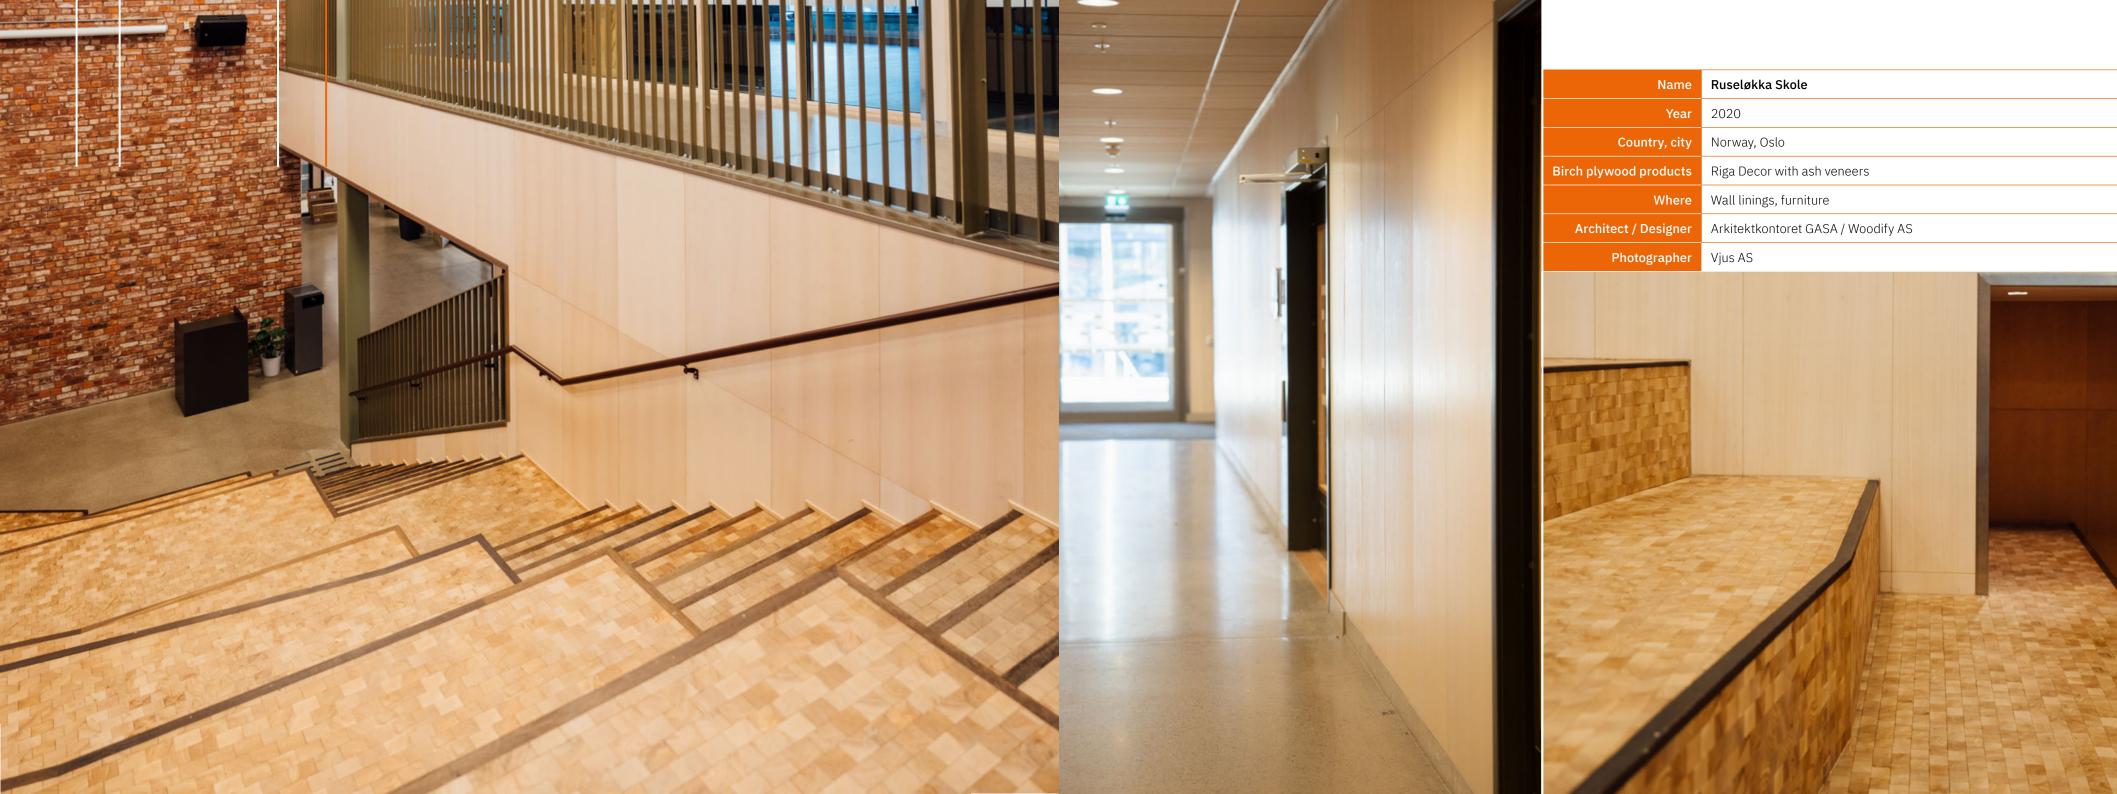

At Riga Wood, we believe that plywood is more than just a building material; it's a canvas for creativity. Birch plywood offers exceptional strength, durability, and a warm, natural aesthetic. From wall linings to furniture and beyond, birch plywood can be used to transform any space. With its versatile properties and customisable finishes, birch plywood is the perfect choice for architects and designers seeking both function and beauty.













































## Curious about what we can do for you? Don't hesitate to get in touch. We're just a message away.



## Contact details

www.rigawood.com info@rigawood.com