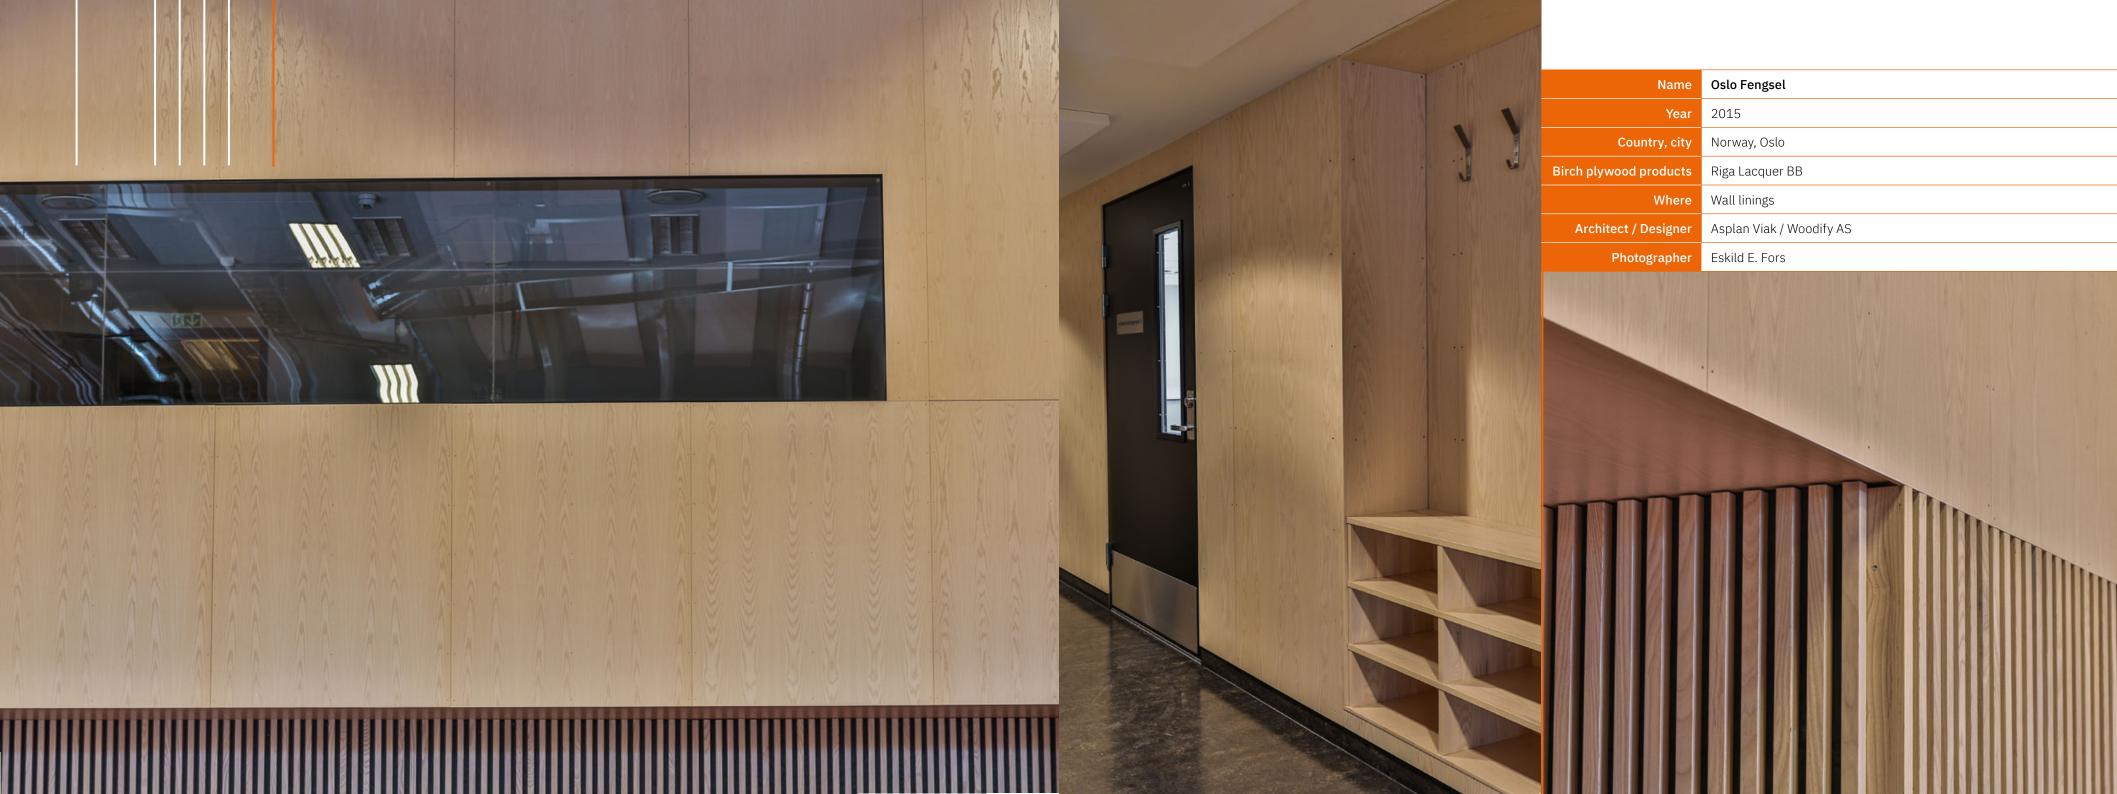

At Riga Wood, we believe that plywood is more than just a building material; it's a canvas for creativity. Birch plywood offers exceptional strength, durability, and a warm, natural aesthetic. From wall linings to furniture and beyond, birch plywood can be used to transform any space. With its versatile properties and customisable finishes, birch plywood is the perfect choice for architects and designers seeking both function and beauty.