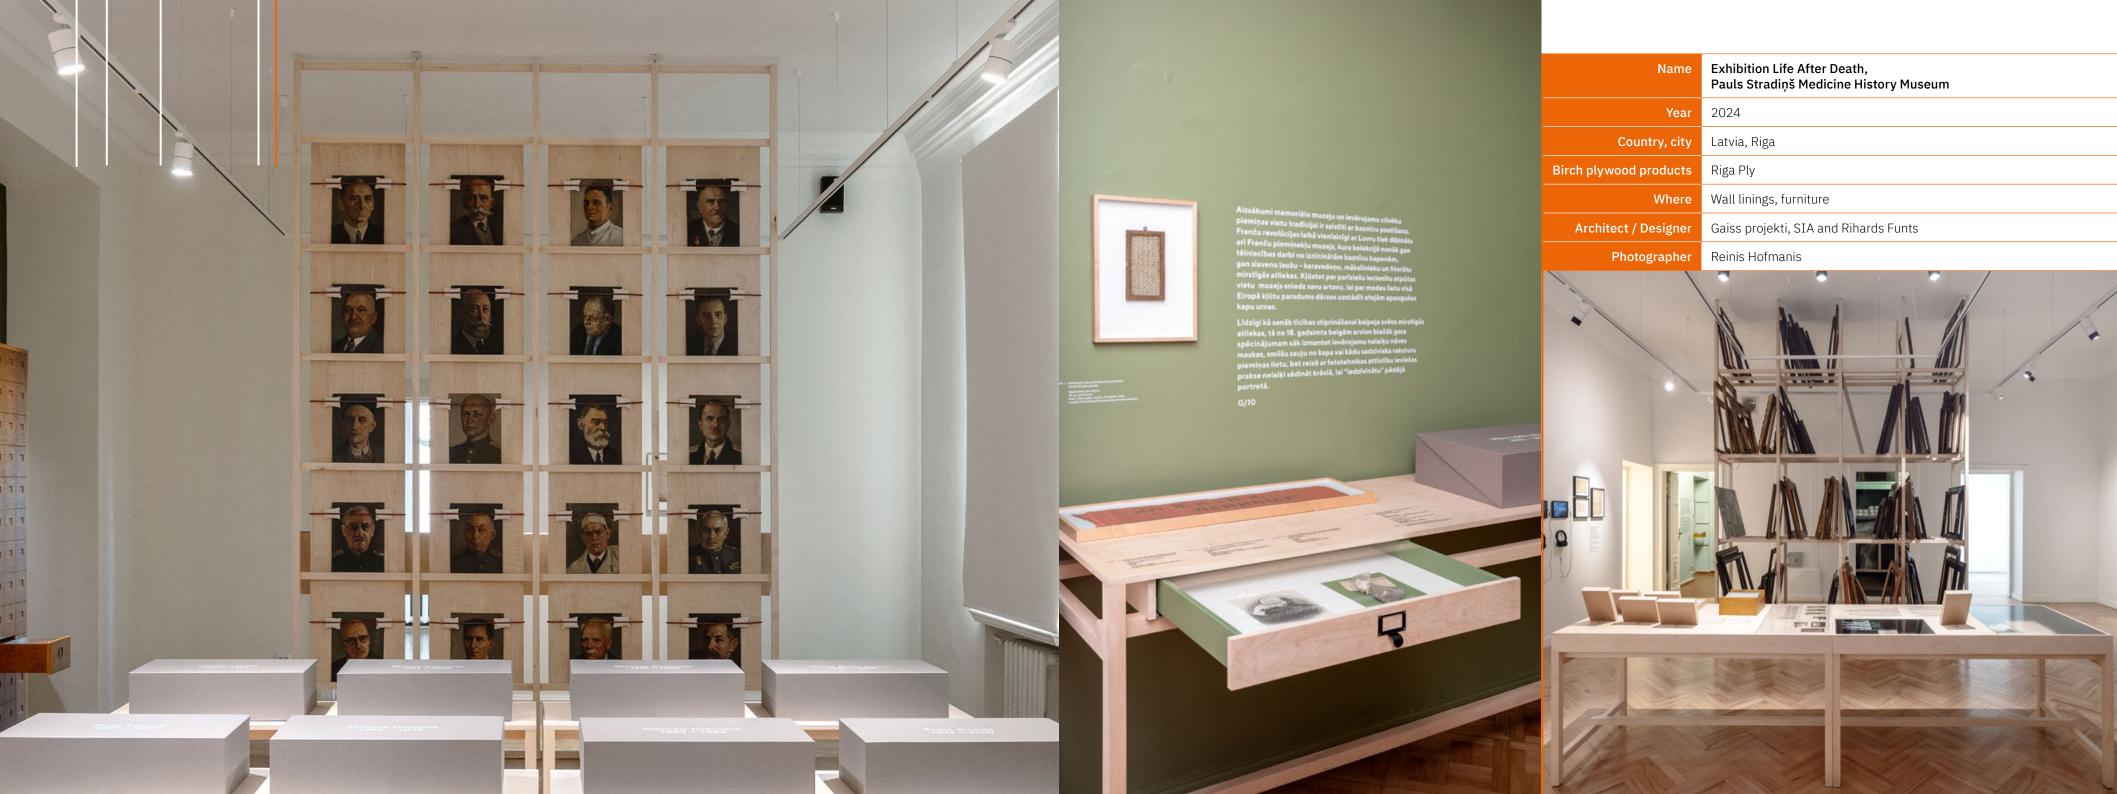

At Riga Wood, we believe that plywood is more than just a building material; it's a canvas for creativity. Birch plywood offers exceptional strength, durability, and a warm, natural aesthetic. From wall linings to furniture and beyond, birch plywood can be used to transform any space. With its versatile properties and customisable finishes, birch plywood is the perfect choice for architects and designers seeking both function and beauty.