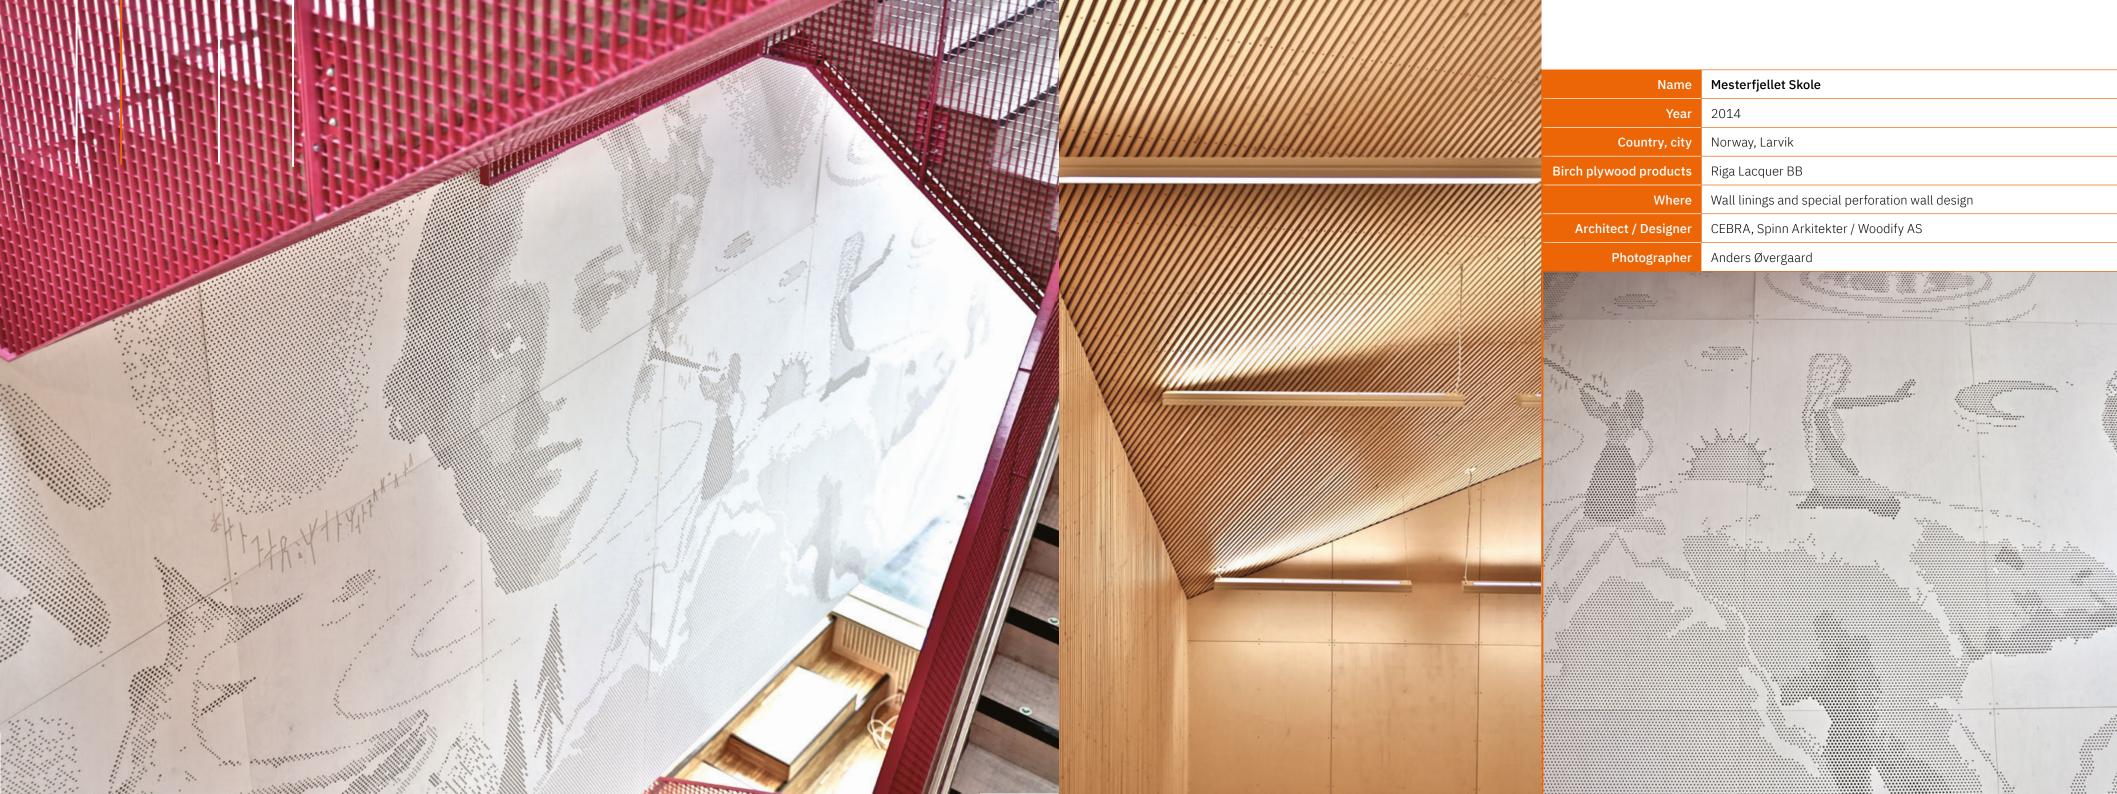

At Riga Wood, we believe that plywood is more than just a building material; it's a canvas for creativity. Birch plywood offers exceptional strength, durability, and a warm, natural aesthetic. From wall linings to furniture and beyond, birch plywood can be used to transform any space. With its versatile properties and customisable finishes, birch plywood is the perfect choice for architects and designers seeking both function and beauty.













































## Curious about what we can do for you? Don't hesitate to get in touch. We're just a message away.



## Contact details

www.rigawood.com info@rigawood.com