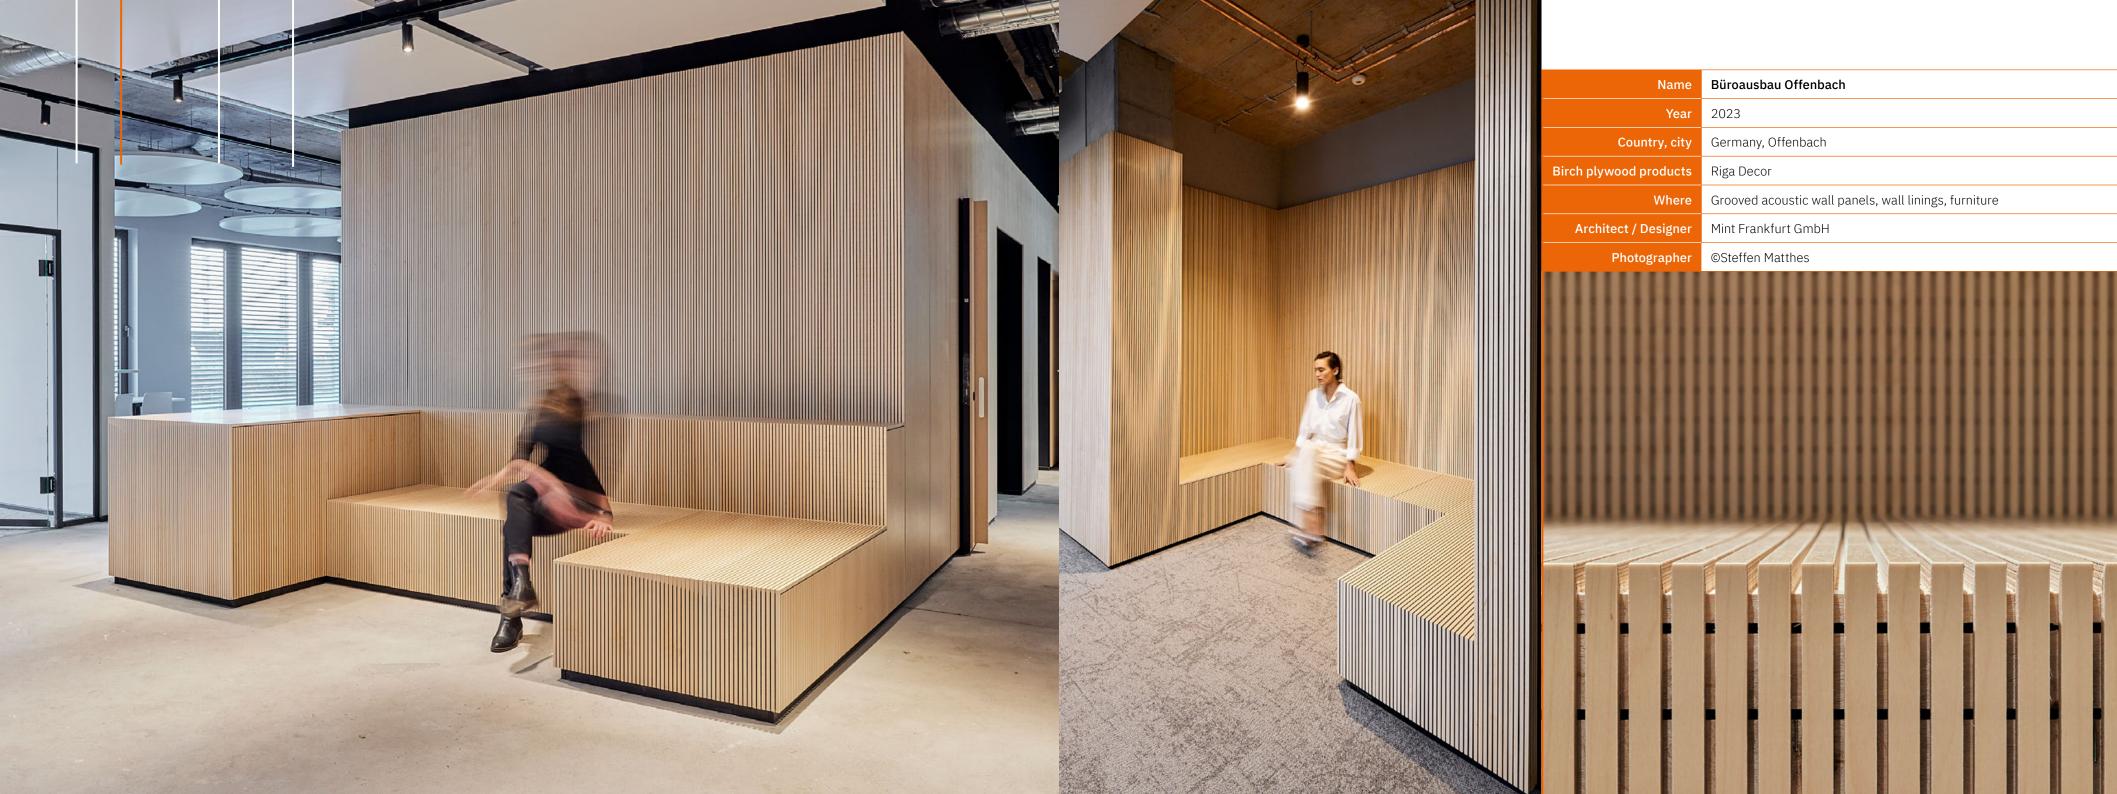

At Riga Wood, we believe that plywood is more than just a building material; it's a canvas for creativity. Birch plywood offers exceptional strength, durability, and a warm, natural aesthetic. From wall linings to furniture and beyond, birch plywood can be used to transform any space. With its versatile properties and customisable finishes, birch plywood is the perfect choice for architects and designers seeking both function and beauty.