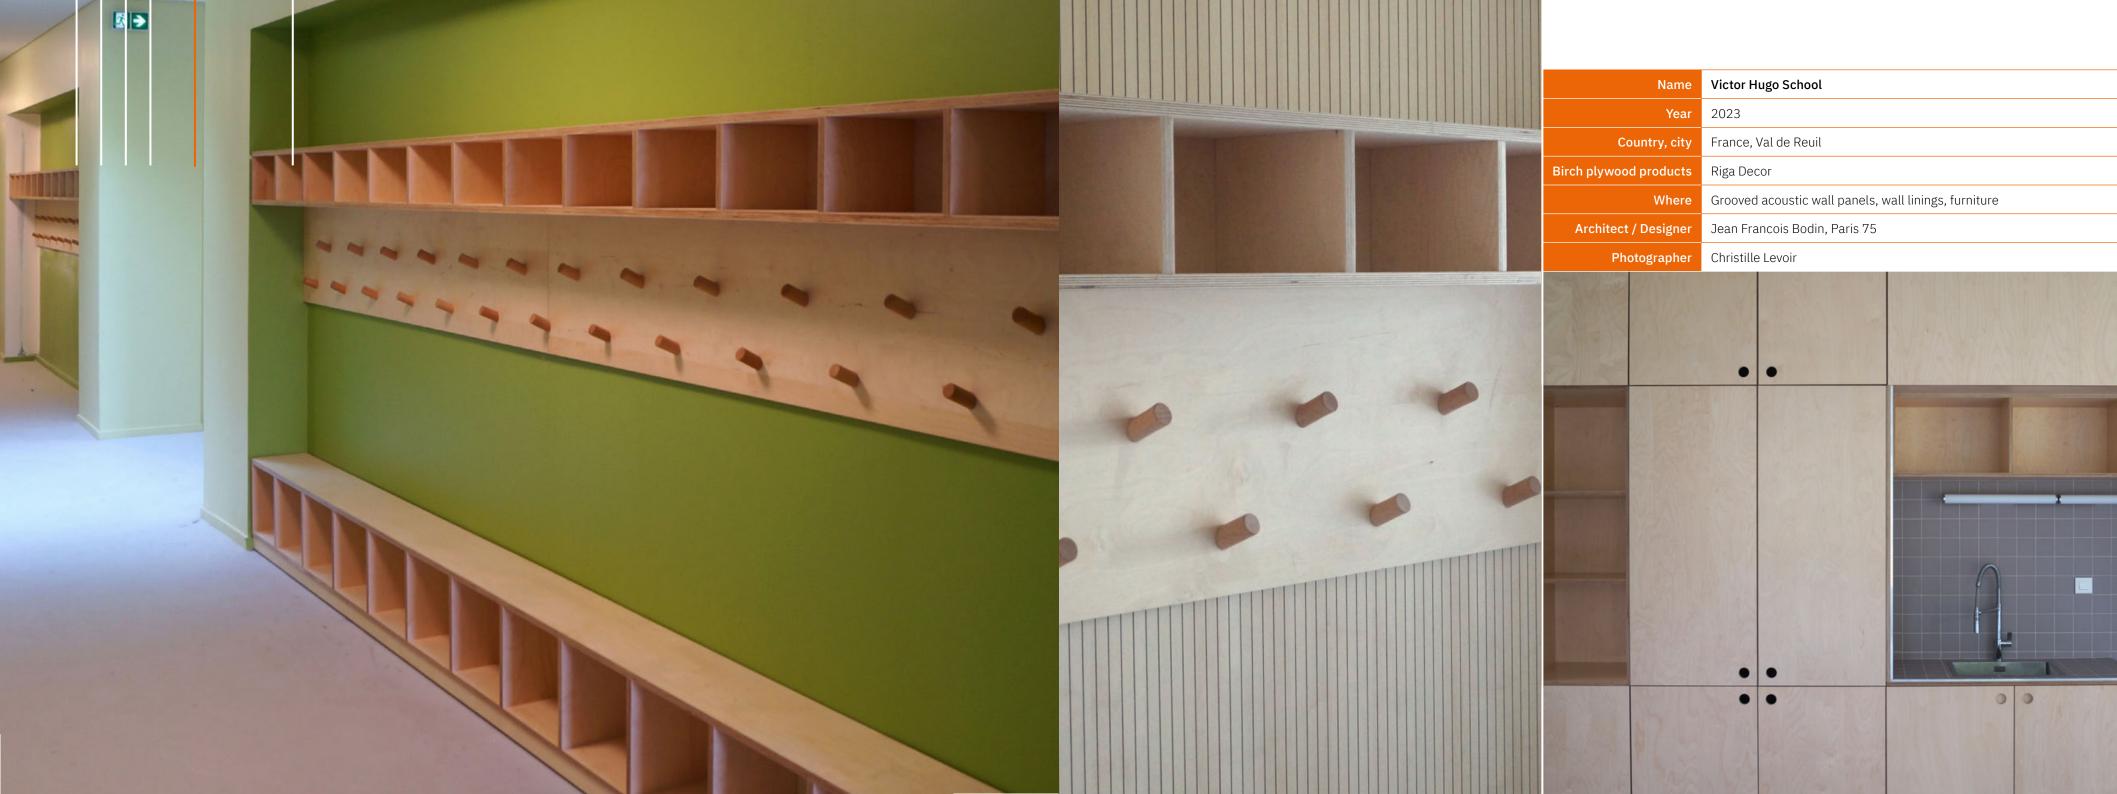

At Riga Wood, we believe that plywood is more than just a building material; it's a canvas for creativity. Birch plywood offers exceptional strength, durability, and a warm, natural aesthetic. From wall linings to furniture and beyond, birch plywood can be used to transform any space. With its versatile properties and customisable finishes, birch plywood is the perfect choice for architects and designers seeking both function and beauty.