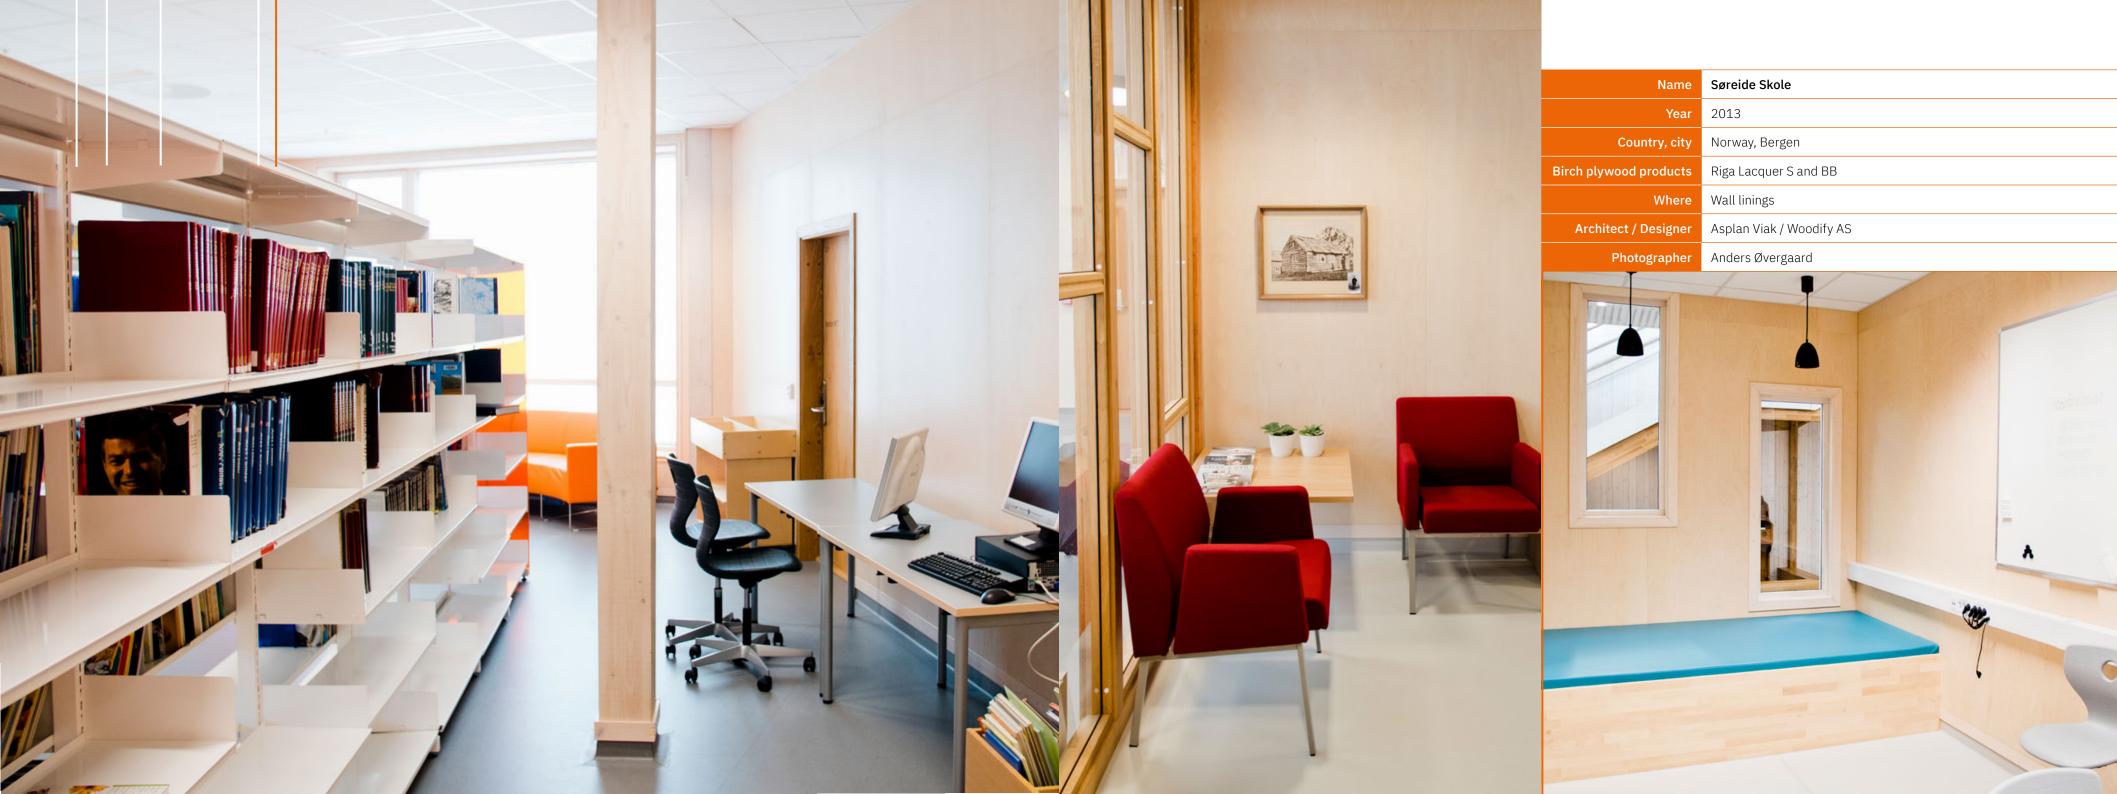

At Riga Wood, we believe that plywood is more than just a building material; it's a canvas for creativity. Birch plywood offers exceptional strength, durability, and a warm, natural aesthetic. From wall linings to furniture and beyond, birch plywood can be used to transform any space. With its versatile properties and customisable finishes, birch plywood is the perfect choice for architects and designers seeking both function and beauty.













































## Curious about what we can do for you? Don't hesitate to get in touch. We're just a message away.



## Contact details

www.rigawood.com info@rigawood.com