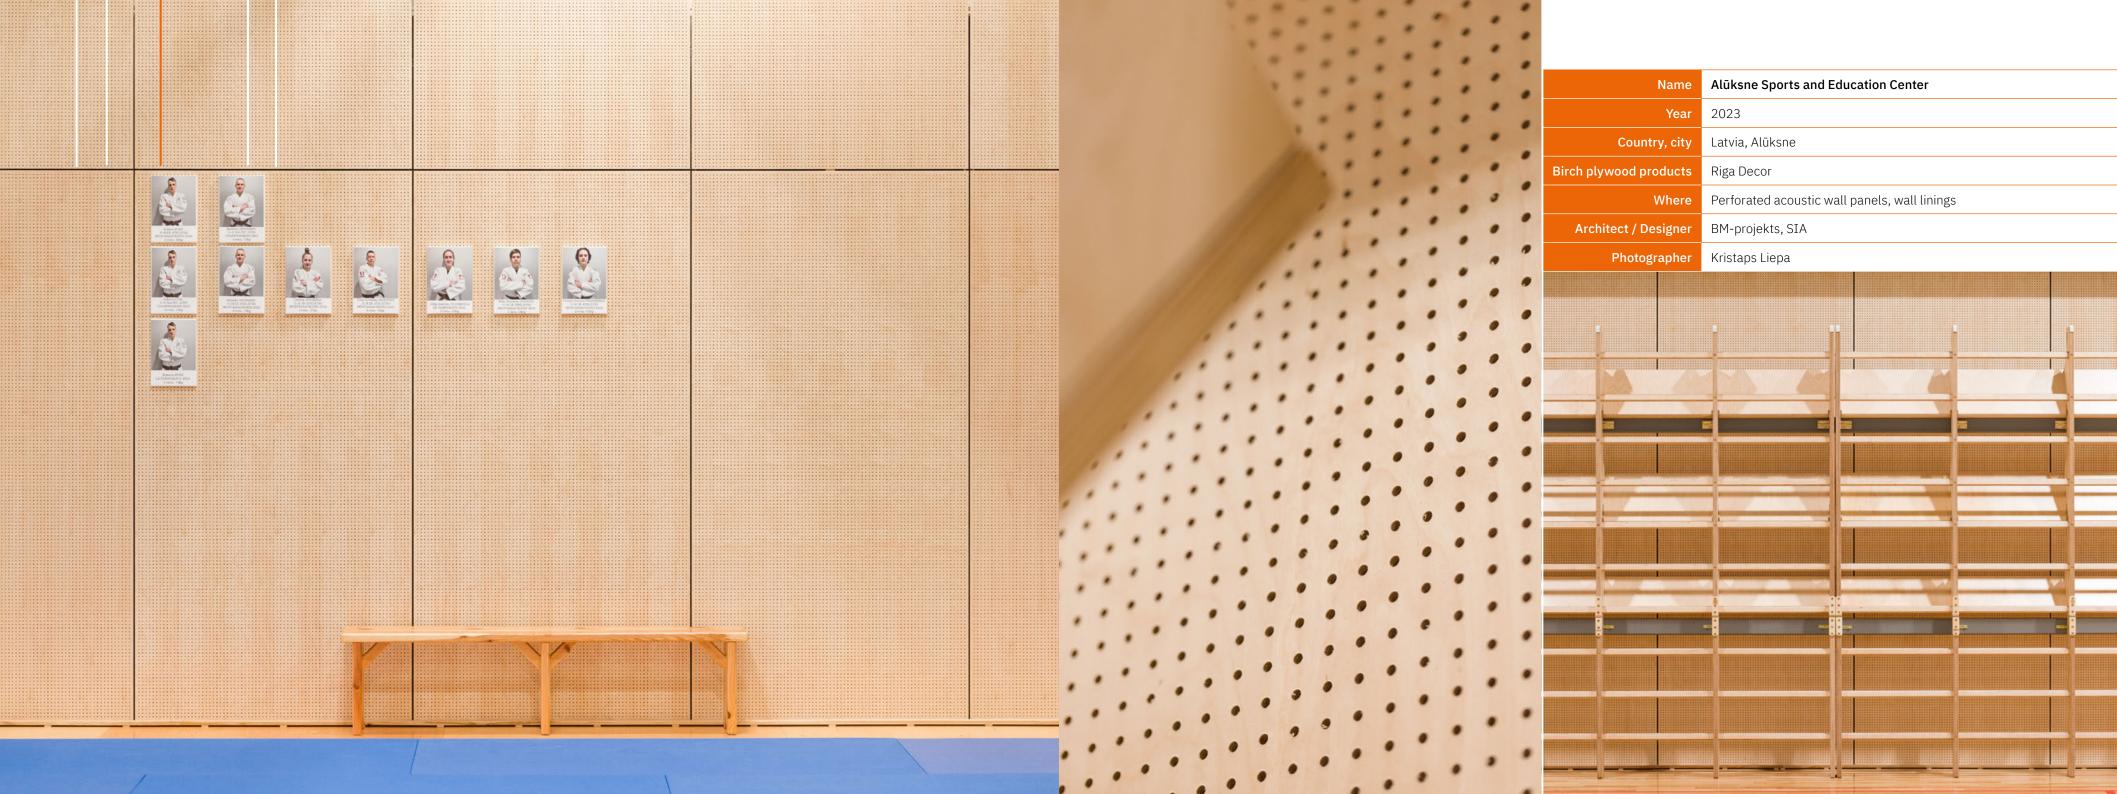

At Riga Wood, we believe that plywood is more than just a building material; it's a canvas for creativity. Birch plywood offers exceptional strength, durability, and a warm, natural aesthetic. From wall linings to furniture and beyond, birch plywood can be used to transform any space. With its versatile properties and customisable finishes, birch plywood is the perfect choice for architects and designers seeking both function and beauty.