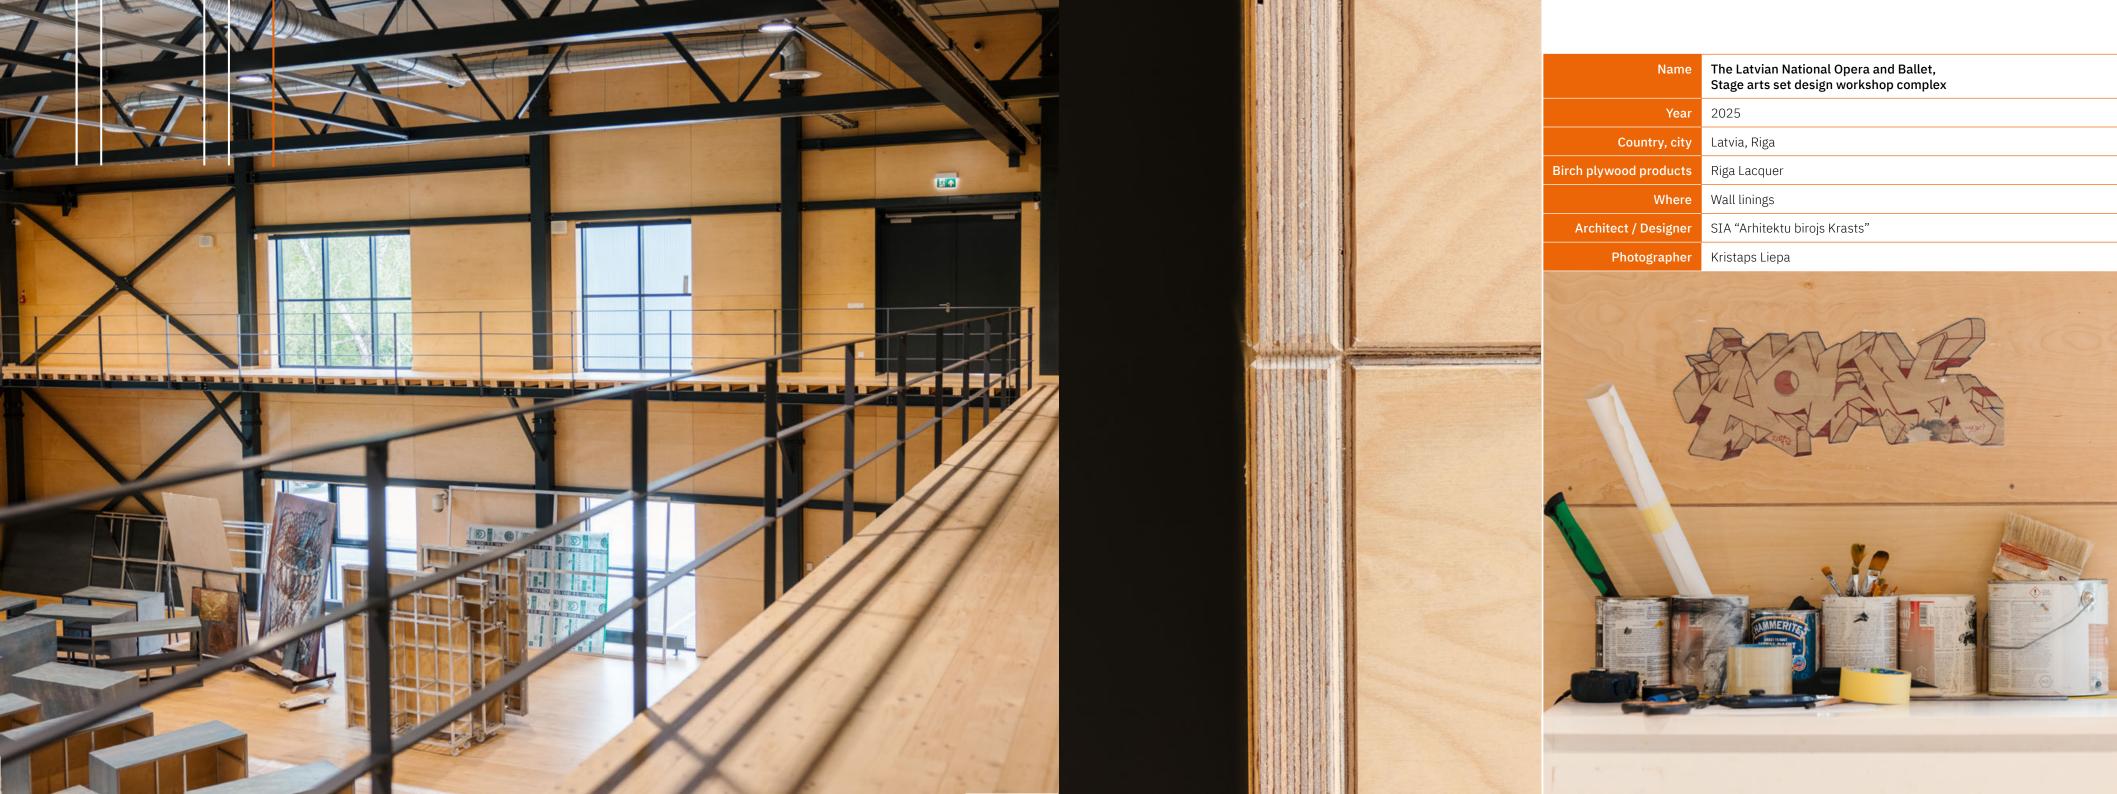

At Riga Wood, we believe that plywood is more than just a building material; it's a canvas for creativity. Birch plywood offers exceptional strength, durability, and a warm, natural aesthetic. From wall linings to furniture and beyond, birch plywood can be used to transform any space. With its versatile properties and customisable finishes, birch plywood is the perfect choice for architects and designers seeking both function and beauty.