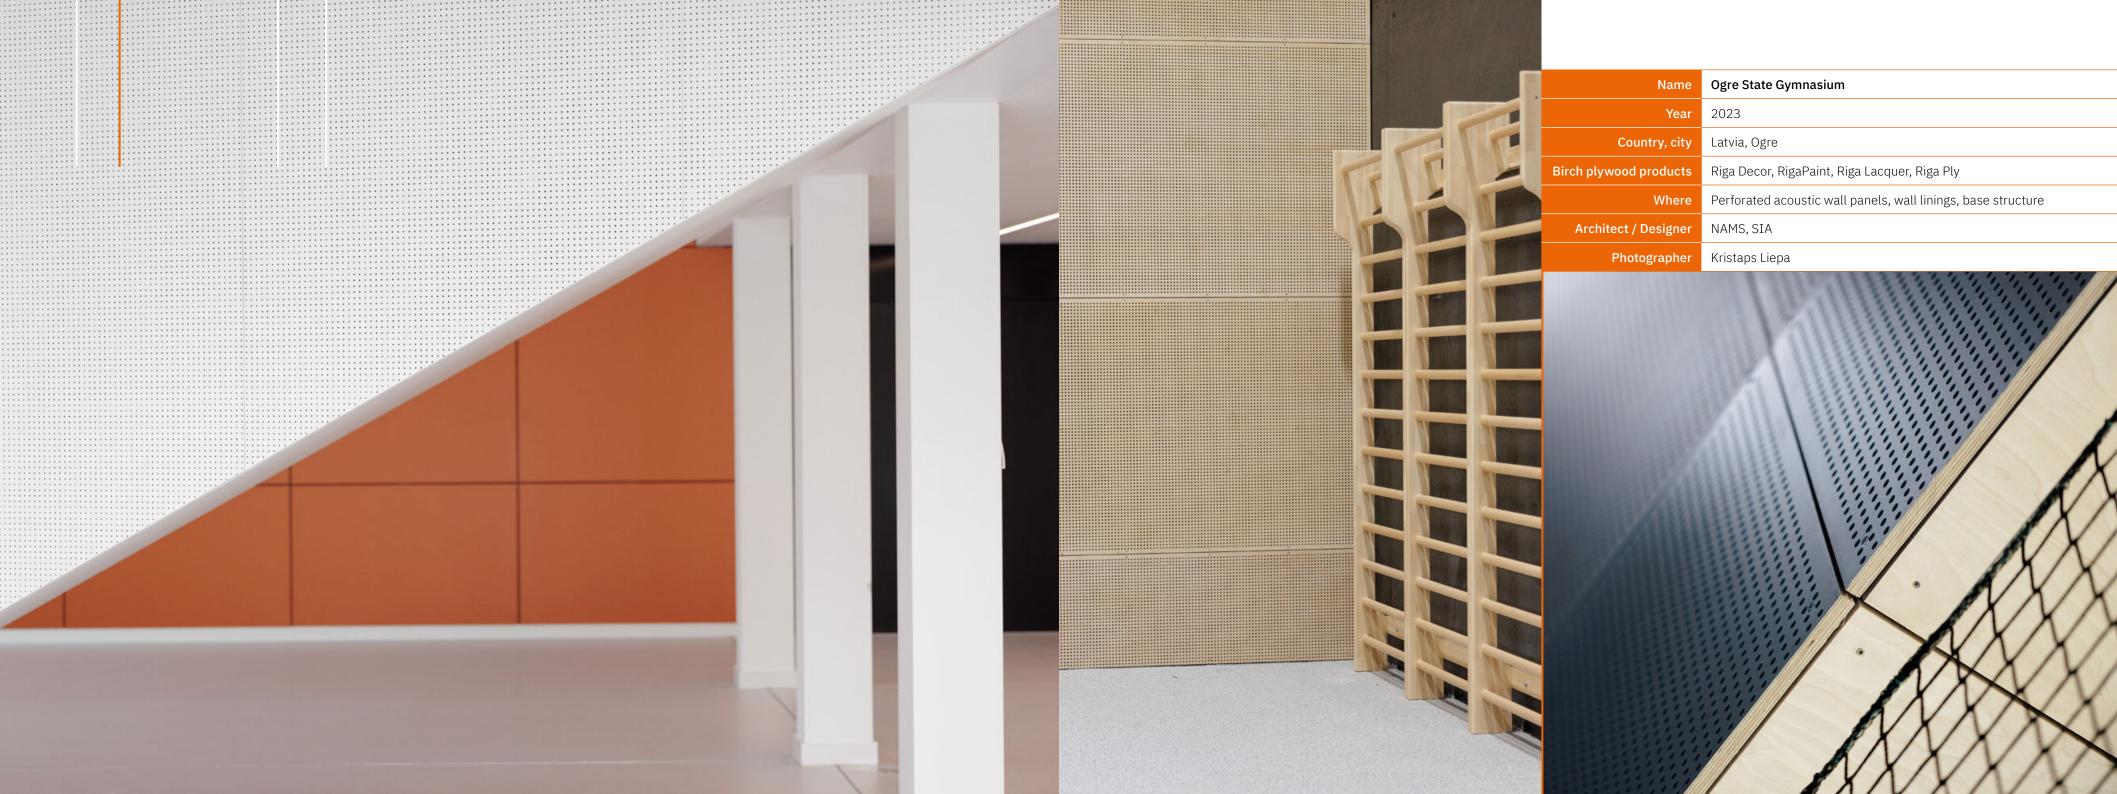

At Riga Wood, we believe that plywood is more than just a building material; it's a canvas for creativity. Birch plywood offers exceptional strength, durability, and a warm, natural aesthetic. From wall linings to furniture and beyond, birch plywood can be used to transform any space. With its versatile properties and customisable finishes, birch plywood is the perfect choice for architects and designers seeking both function and beauty.