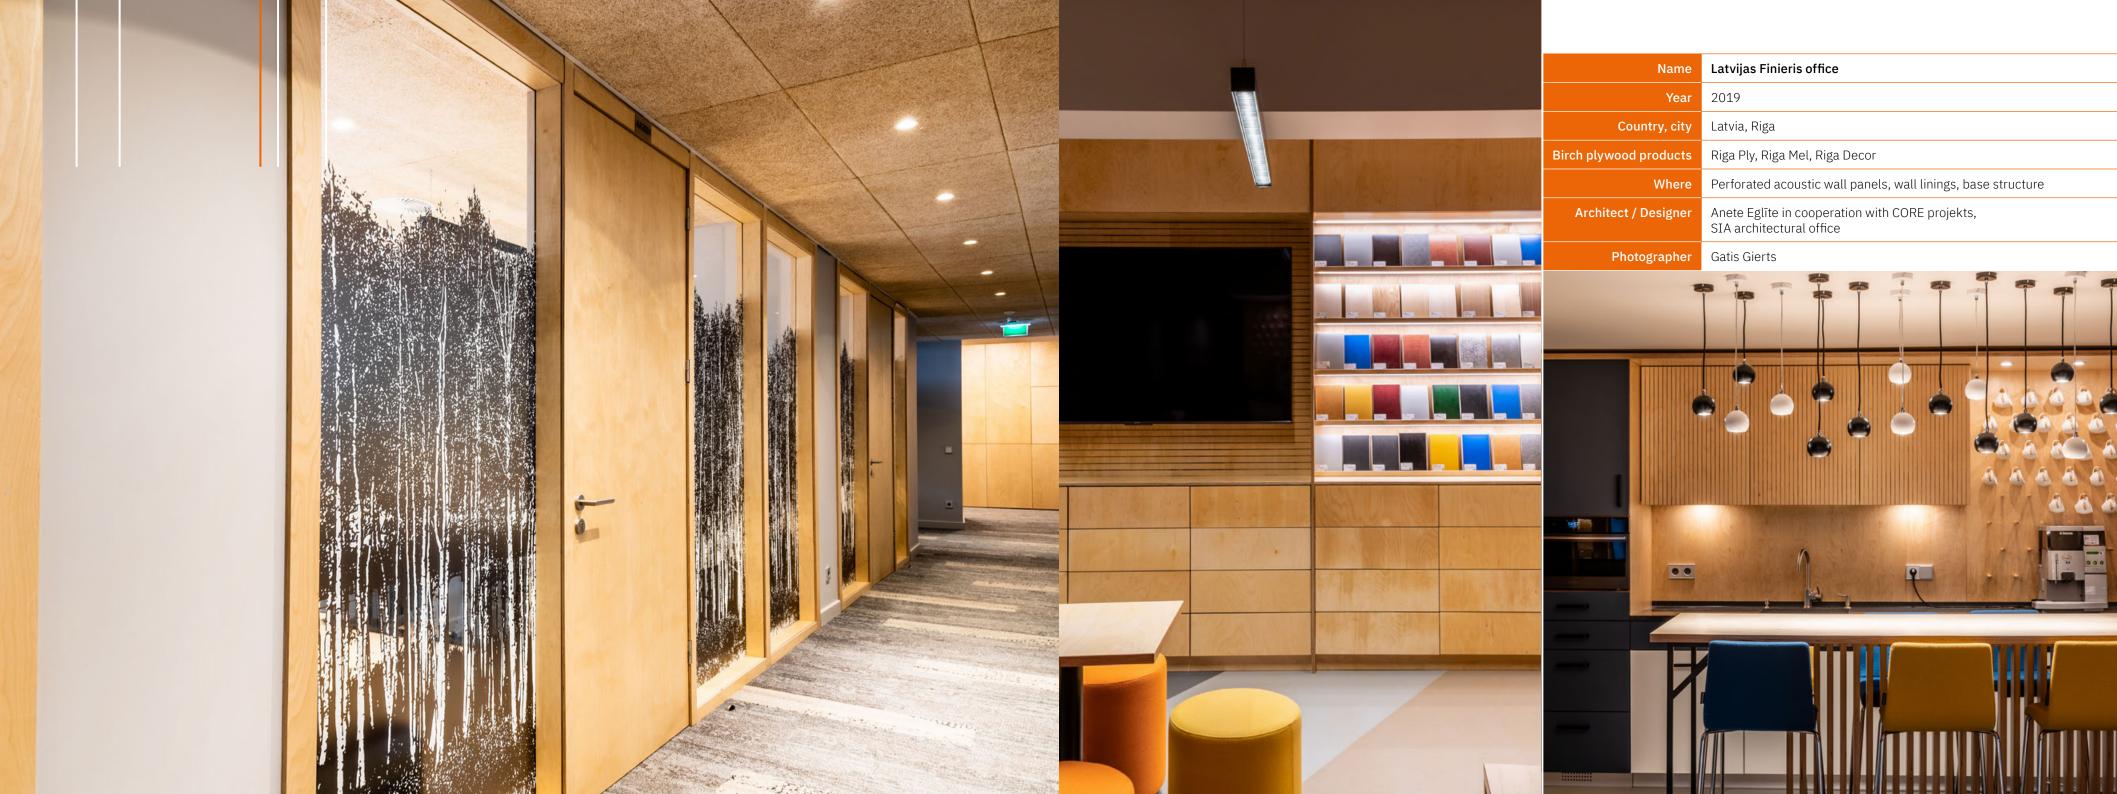

At Riga Wood, we believe that plywood is more than just a building material; it's a canvas for creativity. Birch plywood offers exceptional strength, durability, and a warm, natural aesthetic. From wall linings to furniture and beyond, birch plywood can be used to transform any space. With its versatile properties and customisable finishes, birch plywood is the perfect choice for architects and designers seeking both function and beauty.