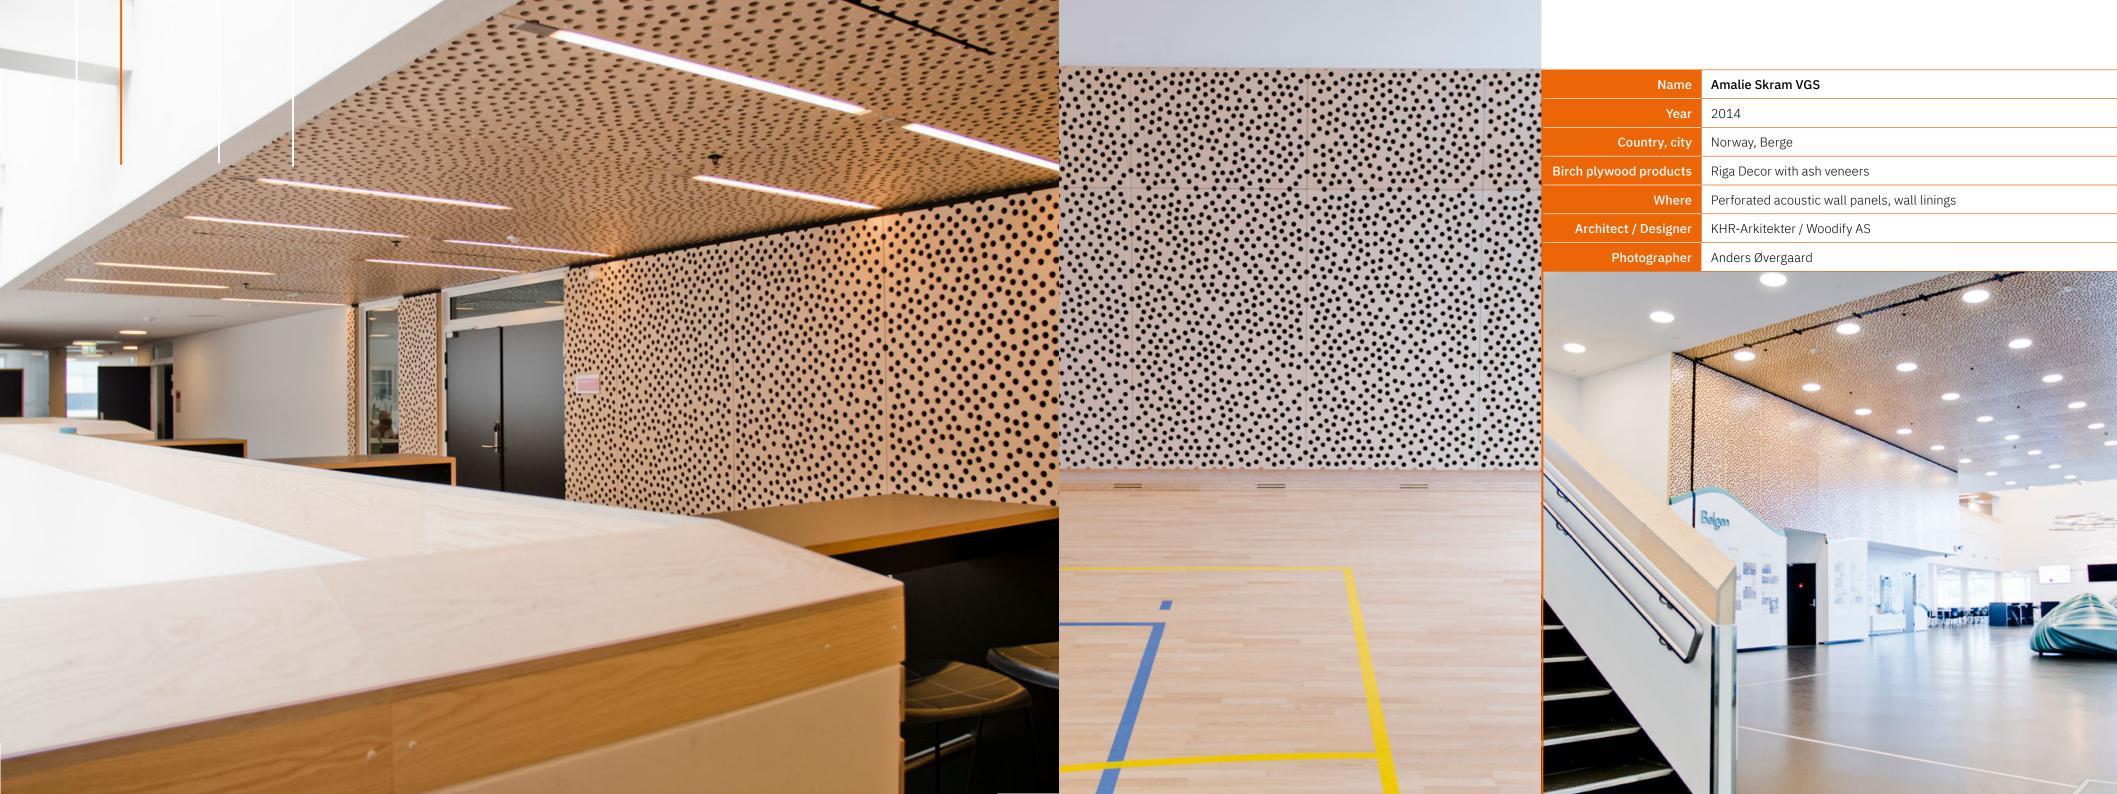

At Riga Wood, we believe that plywood is more than just a building material; it's a canvas for creativity. Birch plywood offers exceptional strength, durability, and a warm, natural aesthetic. From wall linings to furniture and beyond, birch plywood can be used to transform any space. With its versatile properties and customisable finishes, birch plywood is the perfect choice for architects and designers seeking both function and beauty.