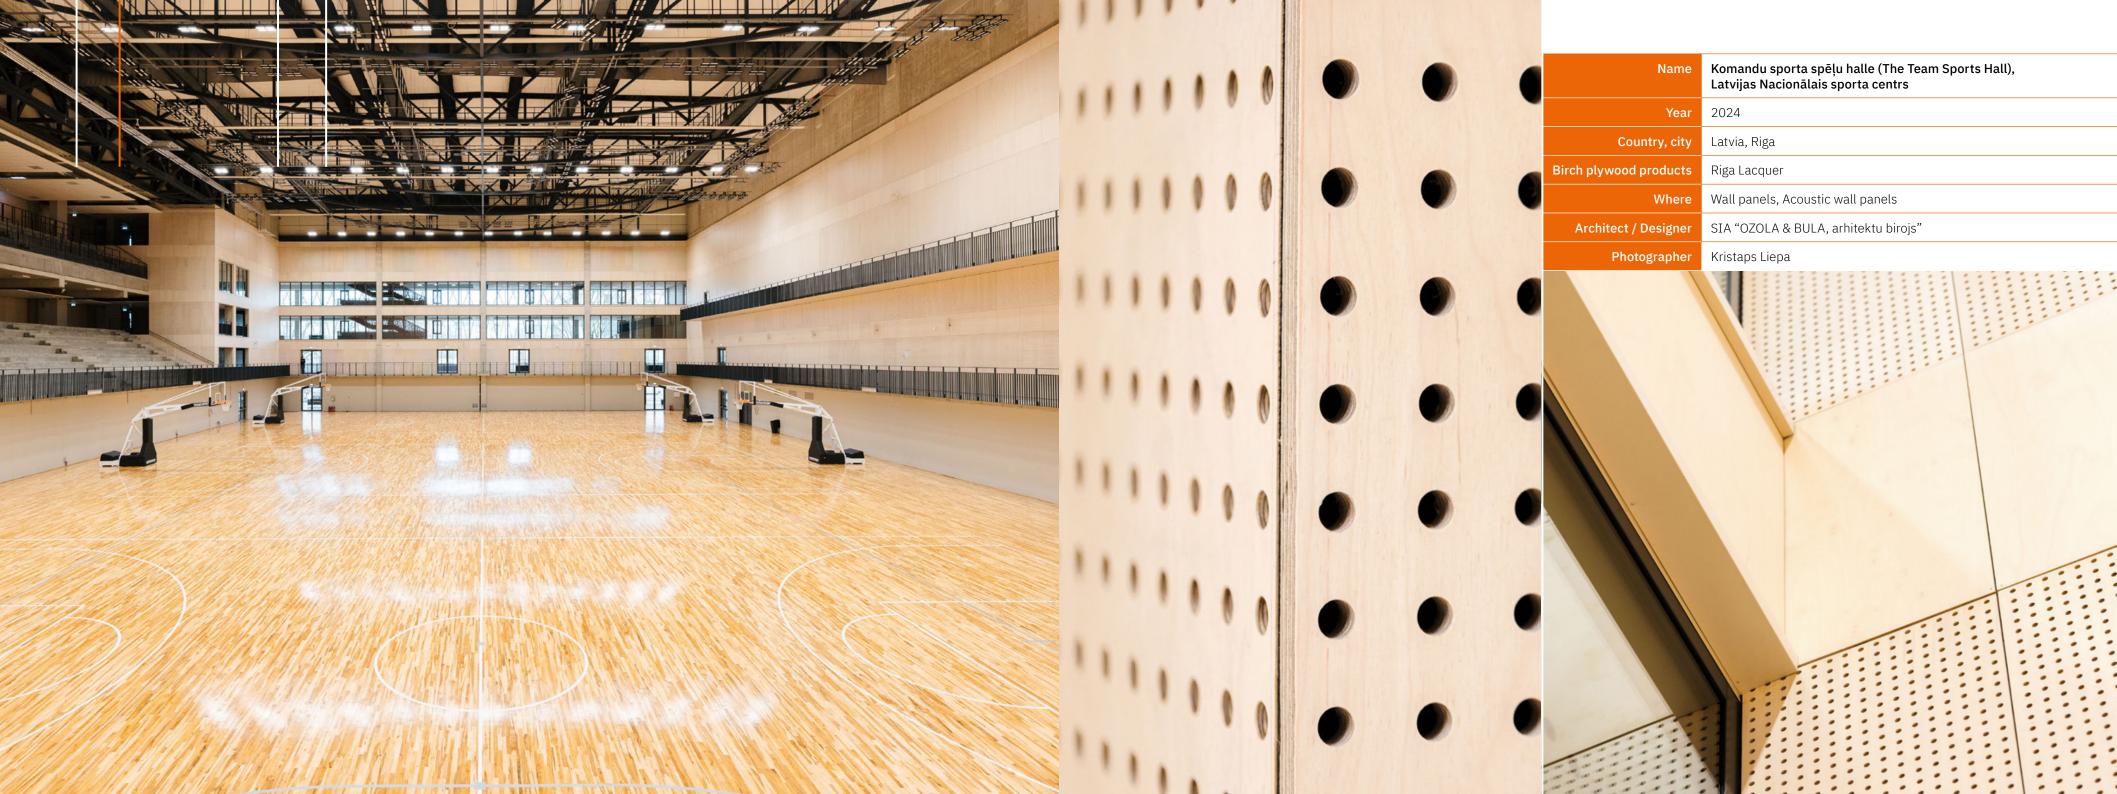

At Riga Wood, we believe that plywood is more than just a building material; it's a canvas for creativity. Birch plywood offers exceptional strength, durability, and a warm, natural aesthetic. From wall linings to furniture and beyond, birch plywood can be used to transform any space. With its versatile properties and customisable finishes, birch plywood is the perfect choice for architects and designers seeking both function and beauty.