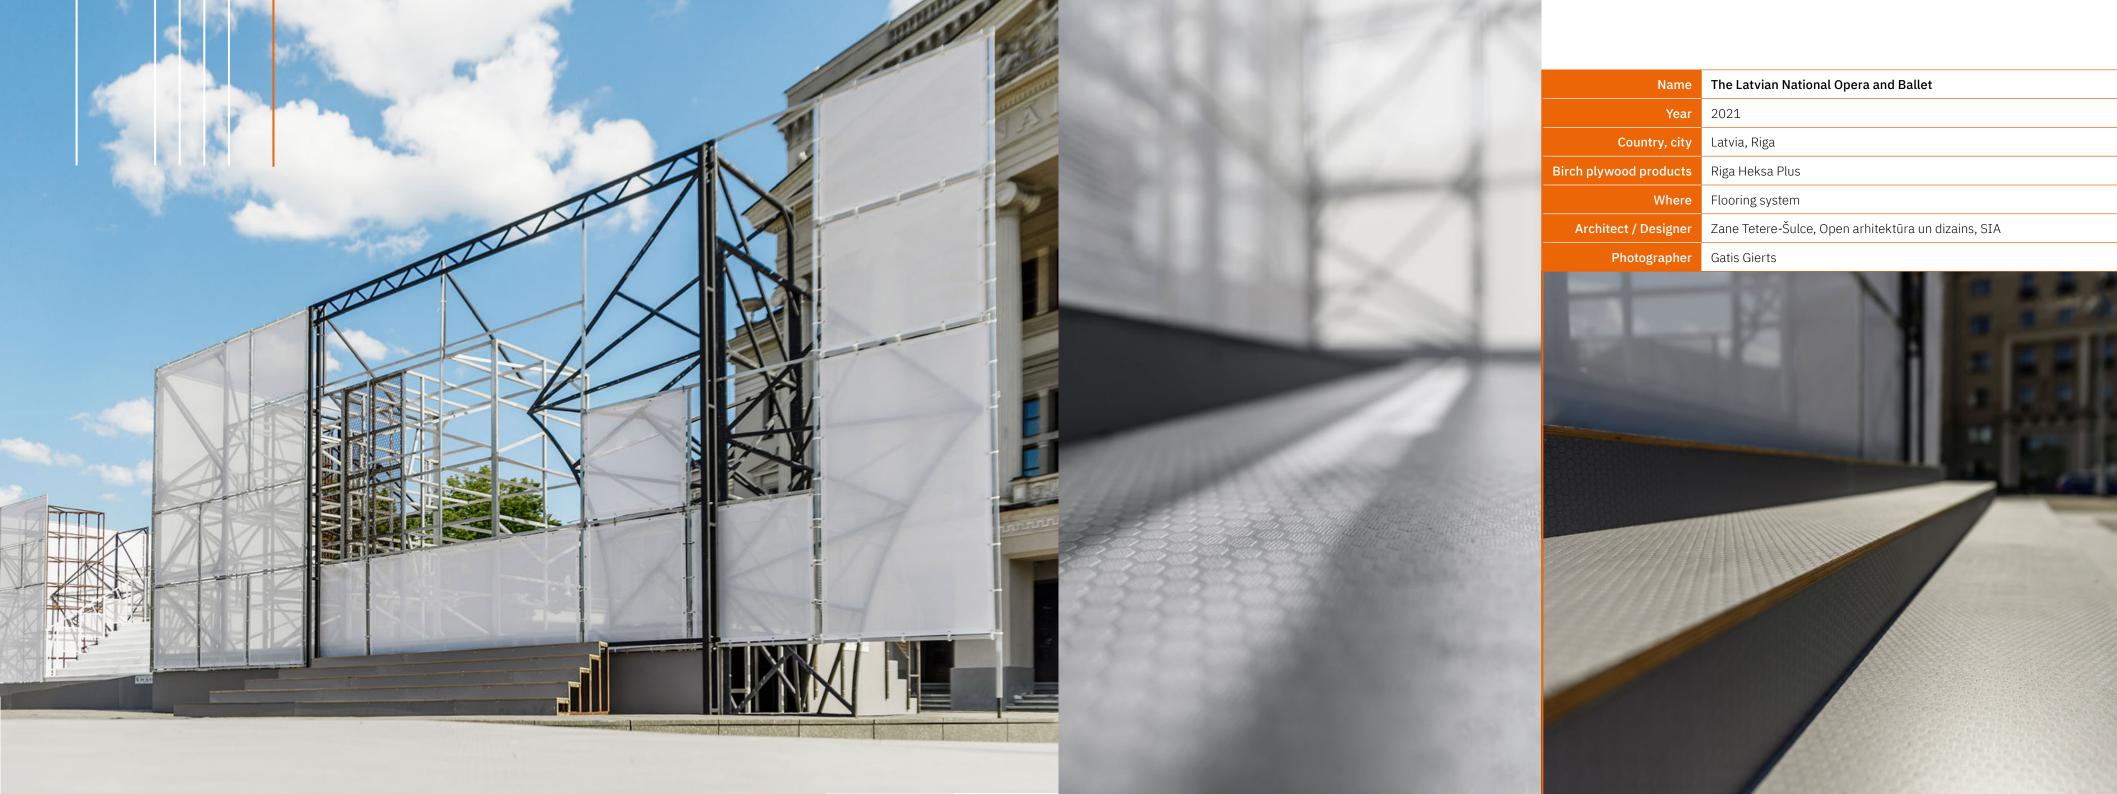

At Riga Wood, we believe that plywood is more than just a building material; it's a canvas for creativity. Birch plywood offers exceptional strength, durability, and a warm, natural aesthetic. From wall linings to furniture and beyond, birch plywood can be used to transform any space. With its versatile properties and customisable finishes, birch plywood is the perfect choice for architects and designers seeking both function and beauty.