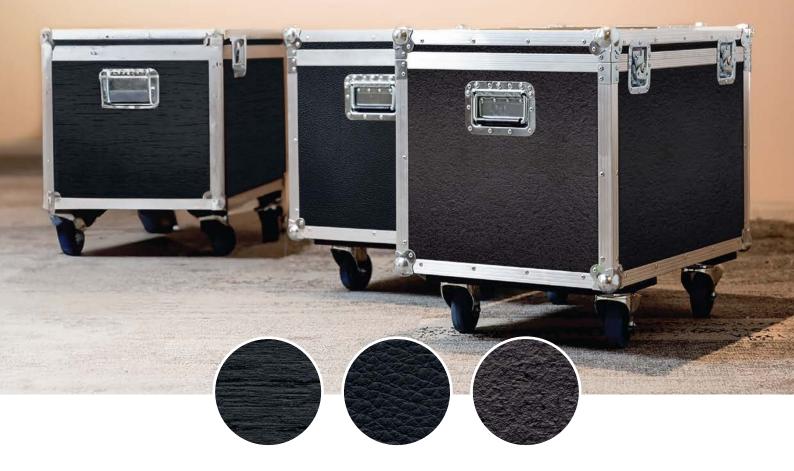

## **Texture Selection**

For design flexibility, Riga Pattern+ offers a selection of standard textures like leather, rock, and slatewood and continues to expand its texture repertoire over time. Plus, we specialise in crafting tailored projects to bring your unique vision to life.